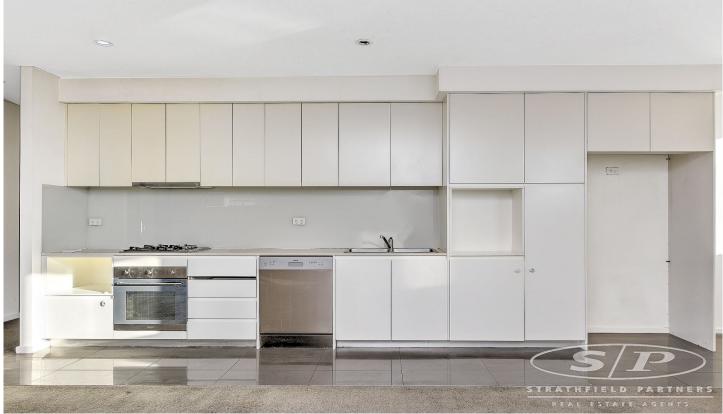

## Property Highlights:

- \* Excellent cross ventilation
- \* High ceilings, air conditioning, enclosed & open balcony
- \* Gourmet kitchen, stone benchtops, smeg appointed
- \* Ensuite to main
- \* Euro fitted hotel style bathroom
- \* Large bedrooms with built-ins