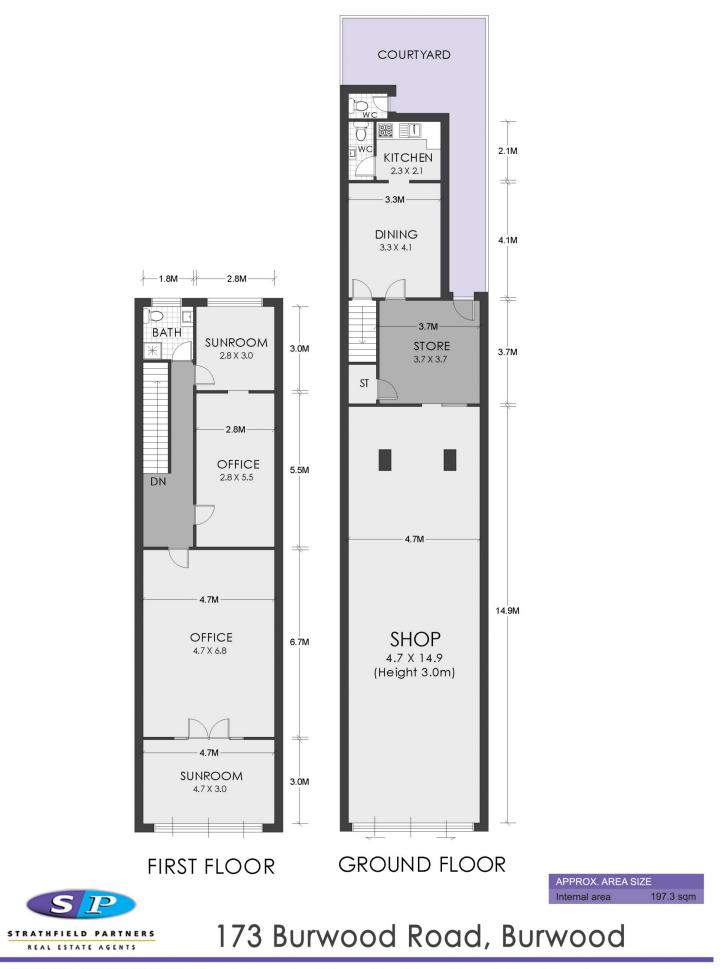

## Building Size : 197.3 sqm View

: https://www.strathfieldpartners.com.au/l ease/nsw/inner-west/burwood/commerci al/retail/5973326

**Helen Chai** 9704 0043

WARNING: DISCLAIMER This information is not to be relied upon. It is strictly used for marketing and illustration purposes only. All measurements are approximate. Not to scale. No liability accepted. You must rely on your own inquiries and seek advice from your solicitor. Floor plan by cnkplan@cnkplan.com.au/ www.cnkplan.com.au