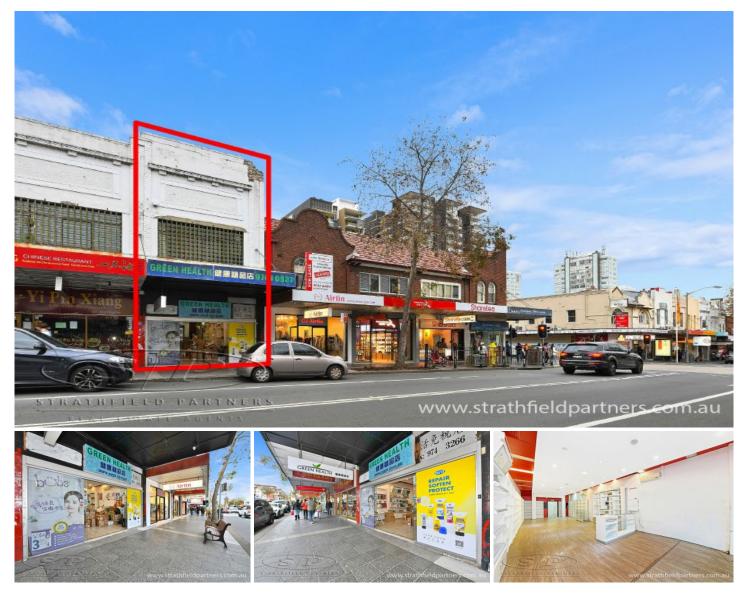

## Shop 173 Burwood Road Burwood NSW

Situated on Burwood Rd - the most sought-after commercial strip in all of Burwood - is this magnificent, highly exposed, double-storey retail space. With remarkable positioning and approximately 180sqm of flexible internal area (including abundant offices/storage rooms), this is a highly versatile space that caters to a vast array of business types.

- Incredibly high street-level exposure on one of Sydney's busiest streets

- Extremely adaptable layout totaling 197.3sqm to suit the needs of your business

- Superb location just a 3 minute walk from Burwood train station