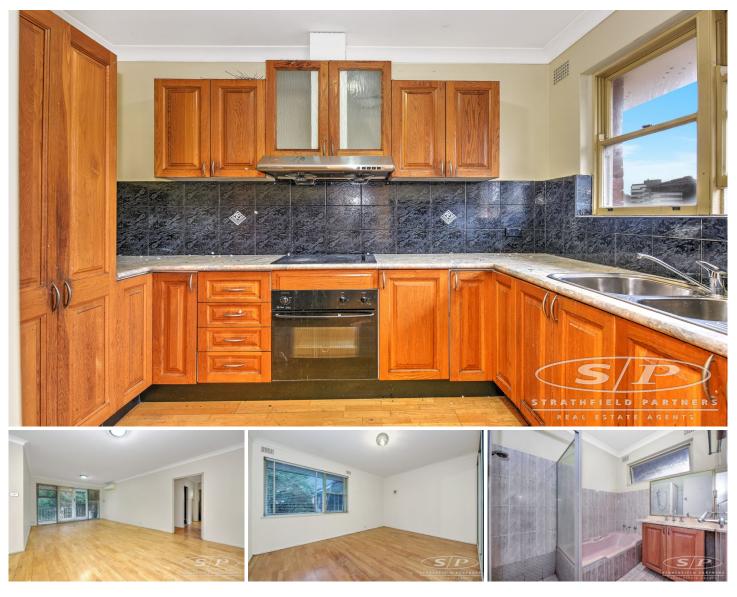

## 20/70 The Boulevarde Strathfield NSW

This Spacious Full Brick Apartment is Located in Centre of Strathfield. Only Minute from Strathfield Station, Shopping Centre and Schools.

- \* Open plan Living and dining area
- \* Polished floors throughout
- \* Air conditioning
- \* Freshly painted
- \* Modern bathroom with Separate Toilet
- \* Lock up garage
- \* Walk to Station, Shops and Schools