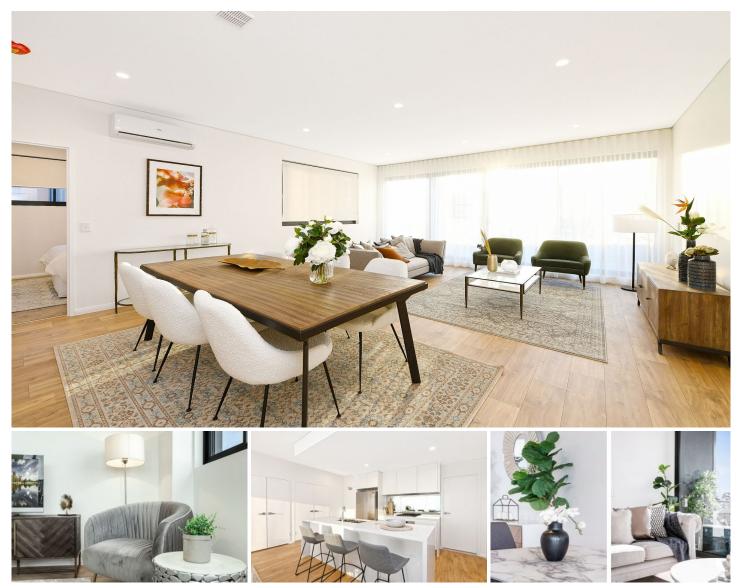

## ./24 Hillcrest Avenue Greenacre NSW

Home, sweet home!! Boasting a sought after rear position with a garden outlook in Eden, this upgraded apartment is a statement in style and superb design promising an outstanding lifestyle..

A limited selection of three bedroom apartments are for sale in this iconic building. This architecturally designed development offers sun-filled apartments that embrace natural light and boast expansive living spaces yet provide absolute seclusion from the world around you. A warm welcome awaits you in the entrance foyer, opens to a large living area. Designed and built by the iconic 'Eden' complex. Soak up a modern alfresco-style atmosphere in a location convenient to Chullora shopping village, specialty stores, eateries and multiple bus routes.

- Open plan living area flowing onto the balcony with a leafy

3 🛤 2 🚔 2 🚘

View : https://www.strathfieldpartners.com.au/sale/nsw/c anterburybankstown/greenacre/residential/apartm ent/5973700

Vera Qiuyan Tu 0419 446 641