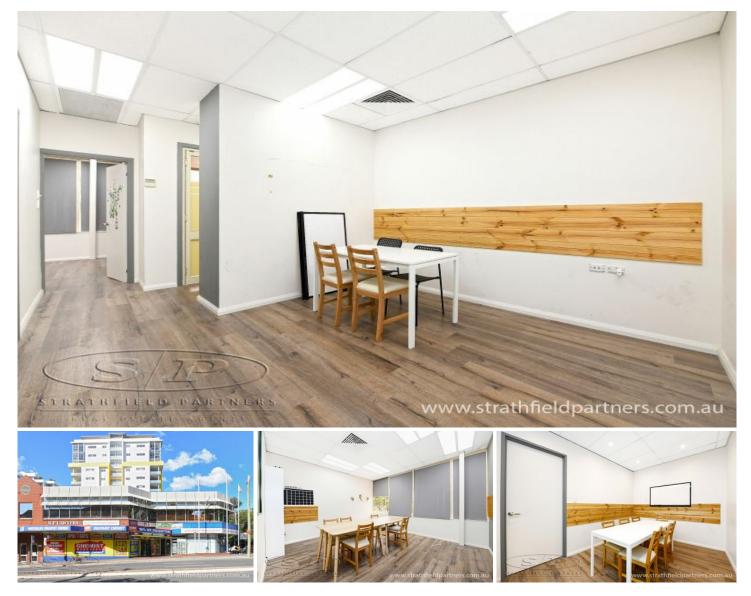

## Office 3/58 The Boulevard Strathfield NSW

This modern office space is located amongst everything Strathfield has to offer within a short stroll to The Plaza and its abundance of shops and cafes. Commuting is made easy being situated a stones throw from Strathfield Railway Station, 2 minutes from the M4 and 15 minutes from the City.

These premises features:

- Air Conditioning
- Part partitioned layout
- Area of 73 SQM
- Modern finishes
- Existing reception

All of the ingredients are here for business success and happy employees.

Building Size : 73 sqm View : https://w