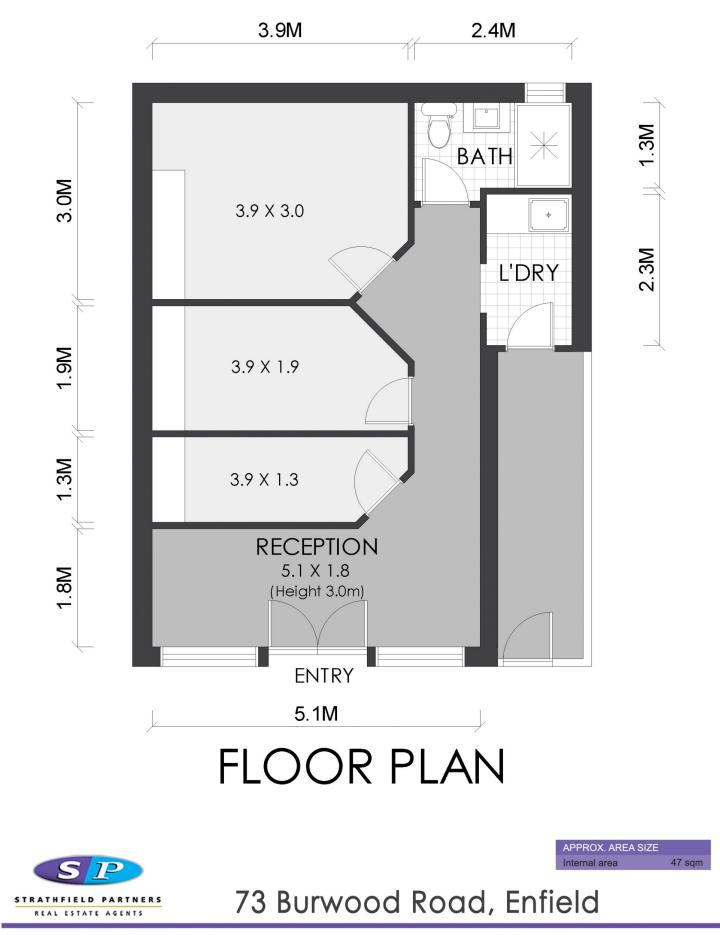

This shop offers:

- Ground floor retail Shop with Great Exposure
- Approx. 47 Sqm Internal
- Air Conditioning
- Glass Shop Front
- Beauty Salon with 3 Treatment Room

## Building Size : 47 sqm

View

: https://www.strathfieldpartners.com.au/l ease/nsw/inner-west/enfield/commercial/ retail/5974359

Fabrizio Pignataro 9704 0018

WARNING: DISCLAIMER This information is not to be relied upon. It is strictly used for marketing and illustration purposes only. All measurements are approximate. Not to scale. No liability accepted. You must rely on your own inquiries and seek advice from your solicitor. Floor plan by cnkplan@cnkplan.com.au/ www.cnkplan.com.au