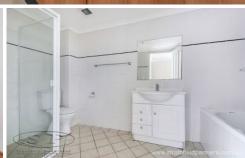

- \* Modern Strathbelle unit, 2 bedrooms with built-in robes
- \* Large master suite with en-suite and balcony access
- \* Spacious open plan living area
- \* Covered entertainers balcony with open views
- \* Granite kitchen with dishwasher and gas cooking
- \* Two modern bathrooms, internal laundry, ducted air-con
- \* 2 security car spaces, intercom, elevators
- \* Complex heated pool, spa and sauna facilities