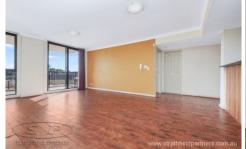

- \* Modern Strathbelle unit, 2 bedrooms with built-in robes
- \* Large master suite with en-suite and balcony access
- \* Spacious open plan living area
- \* Covered entertainers balcony with open views
- \* Granite kitchen with dishwasher and gas cooking
- \* Two modern bathrooms, internal laundry, ducted air-con
- \* 2 security car spaces, intercom, elevators
- \* Complex heated pool, spa and sauna facilities