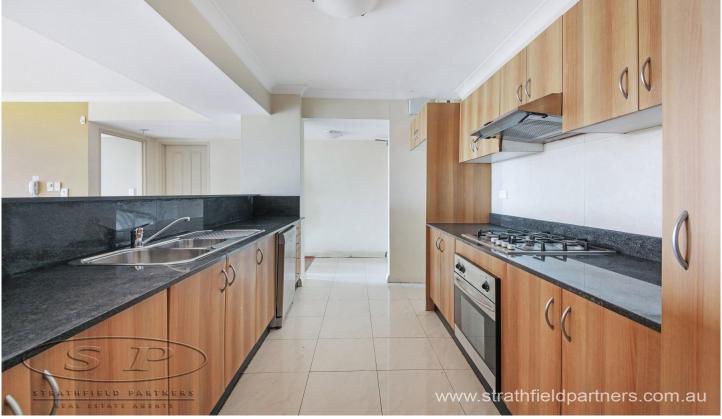

- \* Modern Strathbelle unit, 2 bedrooms with built-in robes
- \* Large master suite with en-suite and balcony access
- \* Spacious open plan living area
- \* Covered entertainers balcony with open views
- \* Granite kitchen with dishwasher and gas cooking
- \* Two modern bathrooms, internal laundry, ducted air-con
- \* 2 security car spaces, intercom, elevators
- \* Complex heated pool, spa and sauna facilities