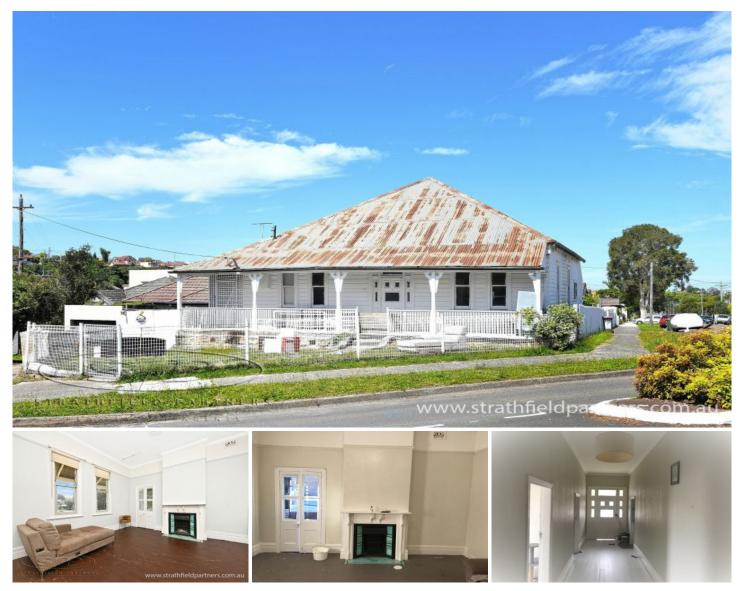

## 15 Wolli Creek Road Banksia NSW

SOLD BY GAVIN SANNA AT AUCTION

Land Value!

On the border of Arncliffe, Wolli Creek and Rockdale, this property presents an exciting blank canvass opportunity in a location that will surely impress.

With its three street-frontages, the rare Land size of 456 sqm on a corner block, offers a fantastic development opportunity for a builder or developer looking for a site directly opposite Gardiner Park with close proximity to Airport, train station to CBD and beaches at Brighton Le Sands and Botany Bay. Also a great opportunity for a renovator looking for a transformation project.

Suitable for new house and granny flat, complying

3 🍋 1 🚔 1 🚘

| Pr | ice |             | : | \$<br>1,2 | 00 |
|----|-----|-------------|---|-----------|----|
|    | -   | <b>•</b> •• |   |           |    |