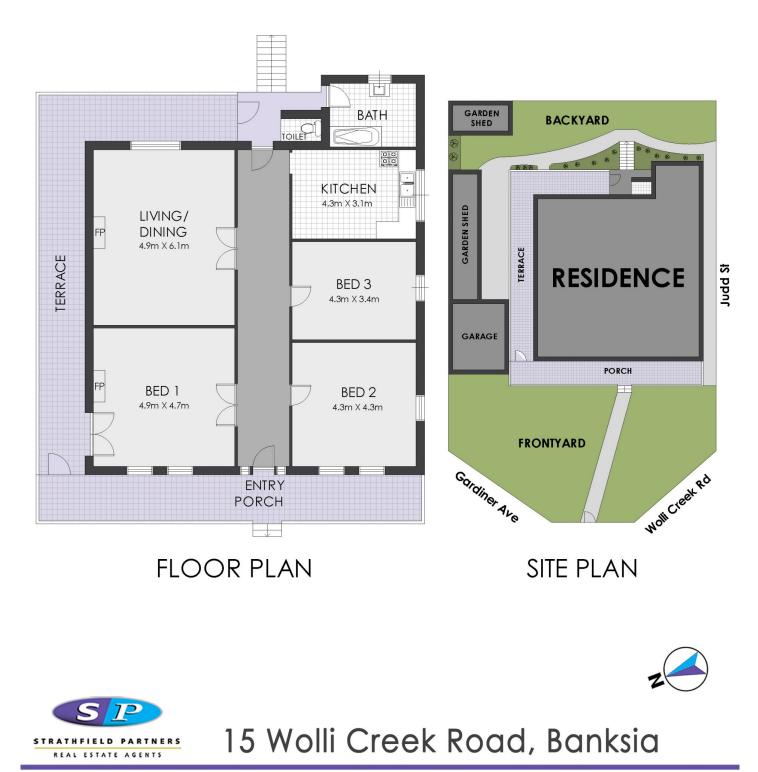

With its three street-frontages, the rare Land size of 456 sqm on a corner block, offers a fantastic development opportunity for a builder or developer looking for a site directly opposite Gardiner Park with close proximity to Airport, train station to CBD and beaches at Brighton Le Sands and Botany Bay. Also a great opportunity for a renovator looking for a transformation project.

Suitable for new house and granny flat, complying

3 🍋 1 🚔 1 🚘

| Pr | ice |             | : | \$<br>1,2 | 00 |
|----|-----|-------------|---|-----------|----|
|    | -   | <b>•</b> •• |   |           |    |

- View
- 0,000
- Land Size : 456 sqm
  - : https://www.strathfieldpartners.com.au/sale/ nsw/st-george/banksia/residential/house/59 80283

**Gavin Sanna** 02 9704 0027

WARNING: DISCLAIMER This information is not to be relied upon. It is strictly used for marketing and illustration purposes only. All measurements are approximate. Not to scale. No liability accepted. You must rely on your own inquiries and seek advice from your solicitor. Floor plan by cnkplan@cnkplan.com.au/ www.cnkplan.com.au