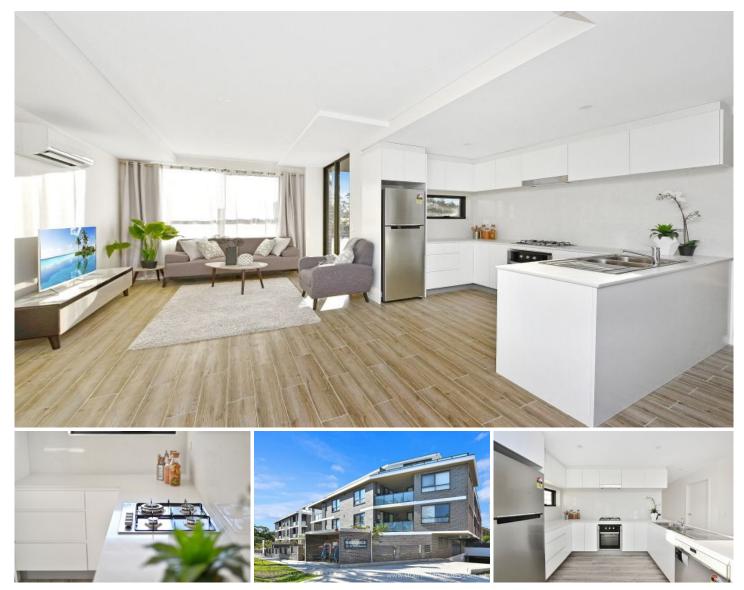

## 48/77-87 Fifth Avenue Campsie NSW

Beautifully positioned on the second top floor, with a great open outlook and park view. This family sized apartment is a rare offering within this tightly held complex in the heart of Campsie CBD. The oversized interiors benefit from a bright north-west facing aspect providing teeming natural light. Its design provides exceptional comfort for relaxation or entertainment over the third floor. Transportation, schools, shops, eateries & parks are just a moment walk.

## Features:

- 3 large bedrooms, main with En-suite
- Boutique complex, large open plan living/dining with plenty of natural light
- Gourmet gas kitchen with stone benches and stainless