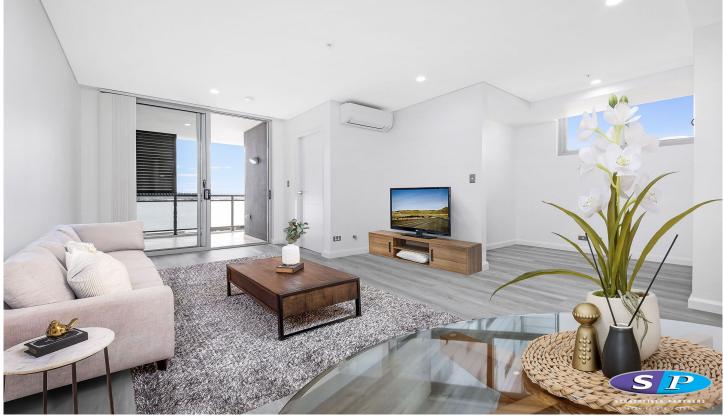

- \* Generous light-filled living area
- \* Prime location in the heart of Auburn
- \* Modern kitchen with stone benchtop, gas cooking and dishwasher
- \* Air conditioning
- \* Laminated flooring throughout
- \* Spacious sized bedrooms with built-in wardrobes
- \* Study optional
- \* Luxury bathroom
- \* Internal laundry with cupboard space
- \* Undercover balcony