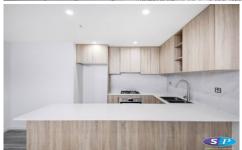

- \* Generous light-filled living area
- \* Prime location in the heart of Auburn
- \* Modern kitchen with stone benchtop, gas cooking and dishwasher
- \* Air conditioning
- \* Laminated flooring throughout
- \* Spacious sized bedrooms with built-in wardrobes
- \* Study optional
- \* Luxury bathroom
- \* Internal laundry with cupboard space
- \* Undercover balcony