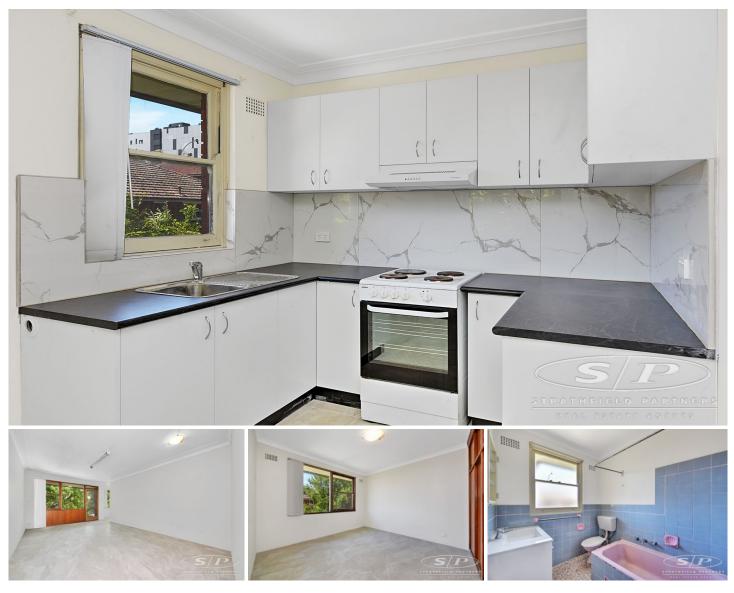

## 18/17 Russell Street Strathfield NSW

Renovated 2 bedroom unit located within walking distance to Strathfield Station and Plaza.

Features include:

- \* Large combined living area
- \* New eat-in kitchen
- \* Freshly painted
- \* New carpet
- \* Internal laundry and single garage
- \* Conveniently located