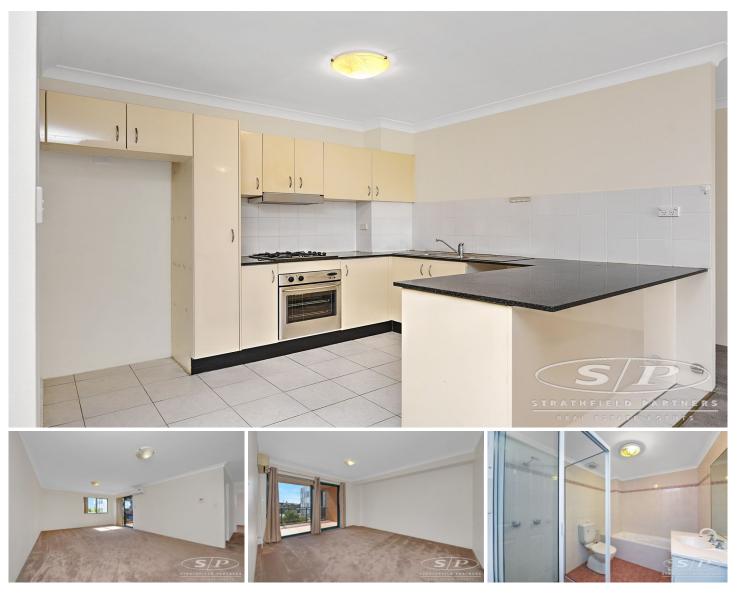

## 43/16-22 Burwood Road Burwood NSW

This stylish 2 bedroom apartment is conveniently located within walking distance to Burwood Westfield, Burwood train station, parks and school.

\* Generous in proportion and offering lentic entertainers balcony

\* executive apartment offer 2 very generous bedrooms with built-ins plus ensuite off the main

- \* 2 registered double lock-up car spaces
- \* A functional floor plan with generous room size
- \* Split system air conditions
- \* Granite kitchen with appliances
- \* Station, shop, school and parks within walking distance