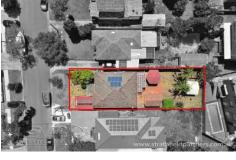

## 19 Glamis Street Kingsgrove NSW

All the essentials for low-maintenance family living are delivered in a great lifestyle package with this freestanding home. The tastefully appointed residence is smartly presented throughout and has a practical layout that makes the most of the space and natural light with a focus on easy-care outdoor entertaining. It sits on a large 489sqm level block and is very quietly positioned in a boutique street with a range of schools, major shopping centres, the train station and the M5 motorway all within easy access.

- Bright and airy layout with a spacious open living space
- Entertainment patio outside
- External laundry with separate toilet
- Three double-sized bedrooms, all with Built in Wardrobes
- Well equipped kitchen fitted with good quality gas cooktop
- Separate formal living room
- Grassed front garden, off-street car space and carport