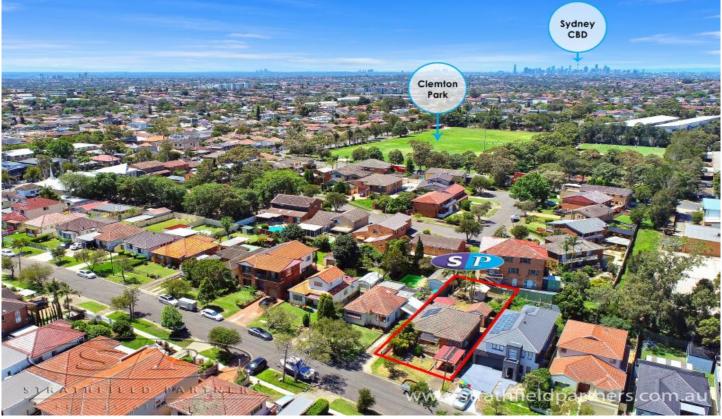

## 19 Glamis Street Kingsgrove NSW

All the essentials for low-maintenance family living are delivered in a great lifestyle package with this freestanding home. The tastefully appointed residence is smartly presented throughout and has a practical layout that makes the most of the space and natural light with a focus on easy-care outdoor entertaining. It sits on a large 489sqm level block and is very quietly positioned in a boutique street with a range of schools, major shopping centres, the train station and the M5 motorway all within easy access.