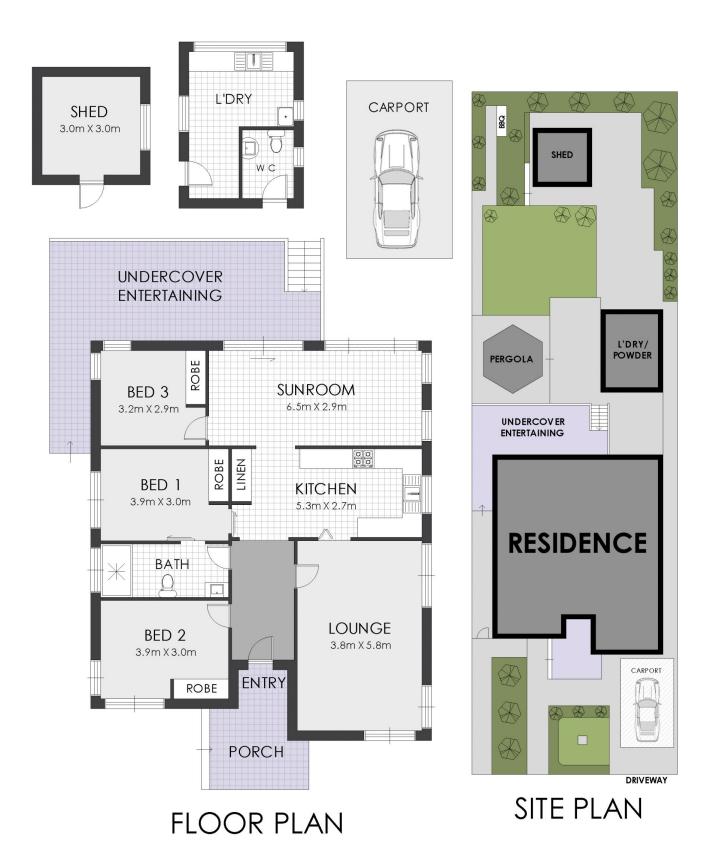

## 19 Glamis Street Kingsgrove NSW

All the essentials for low-maintenance family living are delivered in a great lifestyle package with this freestanding home. The tastefully appointed residence is smartly presented throughout and has a practical layout that makes the most of the space and natural light with a focus on easy-care outdoor entertaining. It sits on a large 489sqm level block and is very quietly positioned in a boutique street with a range of schools, major shopping centres, the train station and the M5 motorway all within easy access.

- Bright and airy layout with a spacious open living space
- Entertainment patio outside
- External laundry with separate toilet
- Three double-sized bedrooms, all with Built in Wardrobes
- Well equipped kitchen fitted with good quality gas cooktop
- Separate formal living room
- Grassed front garden, off-street car space and carport