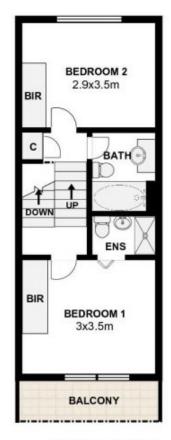

2 🕒 2 🟪 1 🗬

**View**: https://www.strathfieldpartners.com.au/lease/nsw/parramatta/lidcombe/residential/townhouse/5988978

Paul Meduri 02 9763 2277

**UPPER LEVEL** 

ENTRY LEVEL

3.5x4.6m

TERACE

3.3x6.1m

DINING 2.4x3.5m

> KITCHEN 1.8x2.7m

1.5x2.7m

UP

LOUNGE 3.5x4.1m

DOWN

**ENTRY** 

LOWER LEVEL