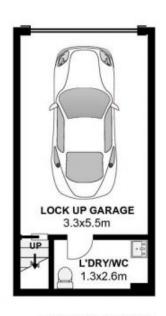

2 🕒 2 🟪 1 🗬

**View**: https://www.strathfieldpartners.com.au/lease/nsw/parramatta/lidcombe/residential/townhouse/5988978

Paul Meduri 02 9763 2277

**UPPER LEVEL** 

ENTRY LEVEL

3.5x4.6m

TERACE

3.3x6.1m

DINING 2.4x3.5m

> KITCHEN 1.8x2.7m

1.5x2.7m

UP

LOUNGE 3.5x4.1m

DOWN

**ENTRY** 

LOWER LEVEL