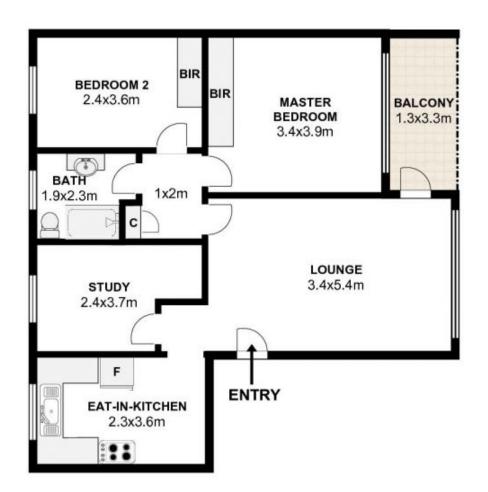

## 10/28 Russell Street Strathfield NSW

Tucked away ground floor spacious 2 Bedroom apartment that is secluded and peaceful. Naturally light filled its perfect 'as is' with an exciting opportunity for creative enhancements

- \* Open plan living area, eat-in kitchen
- \* Generous bedrooms with built-ins
- \* Floor boards
- \* Balcony
- \* Low maintenance complex
- \* Strathfield Plaza, station, shops, schools & parks at your doorstep

## 9/28 Russell St Strathfield

The following floor plan is shown for presentation purposes only and is not part of any legal document. All measurements and figures are approximate.