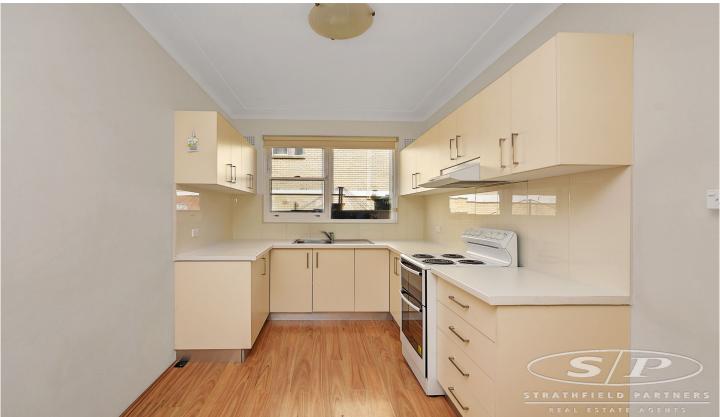

## 10/28 Russell Street Strathfield NSW

Tucked away ground floor spacious 2 Bedroom apartment that is secluded and peaceful. Naturally light filled its perfect 'as is' with an exciting opportunity for creative enhancements

- \* Open plan living area, eat-in kitchen
- \* Generous bedrooms with built-ins
- \* Floor boards
- \* Balcony
- \* Low maintenance complex
- \* Strathfield Plaza, station, shops, schools & parks at your doorstep