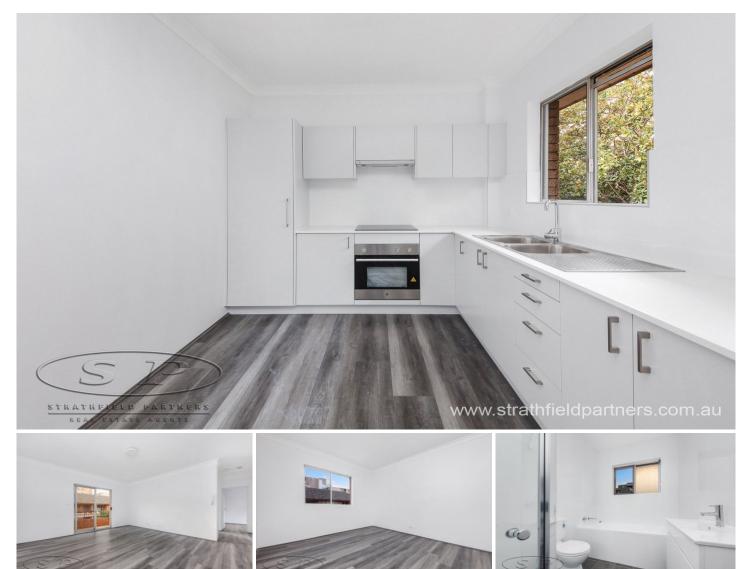

## 4/13 Burlington Road Homebush NSW

This well presented two bedroom unit is situated in a well maintained security building just moments from Homebush & Strathfield station, schools, shops and transport.

## Featuring:

- \* Bright
- \* Two generous bedrooms
- \* Open kitchen with dining area
- \* Spacious lounge room
- \* Bathroom with separate shower and bath
- \* Balcony
- \* Lock-up garage
- \* Just moments from Homebush & Strathfield station, schools, shops and transport