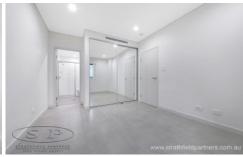

- \* Large open floor plan with natural light and ventilation
- \* Premium Euro appointed gas kitchen with stone bench top
- \* Spacious bedroom with built-in wardrobe
- \* Ducted air conditioning & tiled throughout
- \* Spacious balcony with open outlook
- \* Secure basement parking, lift facilities
- \* Merely steps to Strathfield's Station and amenities