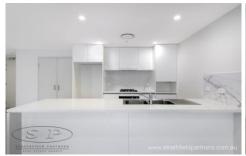

- \* Large open floor plan with natural light and ventilation
- \* Premium Euro appointed gas kitchen with stone bench top
- \* Spacious bedroom with built-in wardrobe
- \* Ducted air conditioning & tiled throughout
- \* Spacious balcony with open outlook
- \* Secure basement parking, lift facilities
- \* Merely steps to Strathfield's Station and amenities