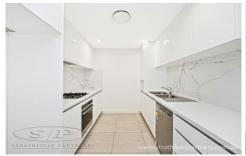

- \* Large open floor plan with natural light and ventilation
- \* Premium Euro appointed gas kitchen with stone bench top
- \* Spacious bedroom with built-in wardrobe
- \* Ducted air conditioning & tiled throughout
- \* Spacious balcony with open outlook
- \* Secure basement parking, lift facilities
- \* Merely steps to Strathfield's Station and amenities