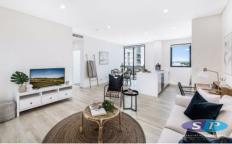

## B502/37-39 Loftus Crescent Homebush NSW

Modern 2 bedroom lifestyle apartment is situated on the 5th floor of a secure complex with lift access. Conveniently located within walking distance to Homebush Station, the property is situated just steps to Cosmopolitan Eateries, Supermarkets, Sydney Olympic Park, and an array of public transport options.

- Stylish kitchen with gas cooking and dishwasher
- Huge lounge and dining area with air-conditioner
- Generous sized bedrooms with built-in wardrobes
- Fully tiled bathroom
- Sundrenched balcony with gas outlet
- Internal laundry with dryer
- Secure car space + storage cage
- 30m2 Balcony