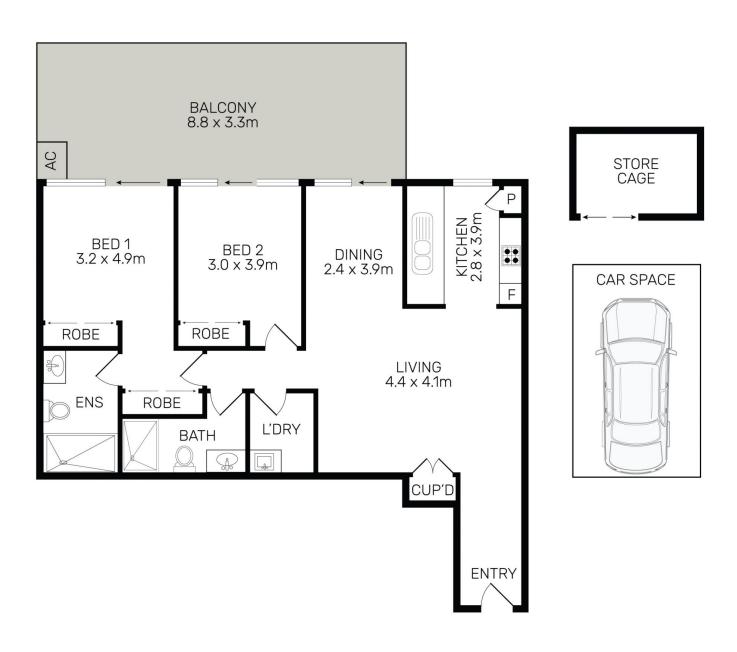

## B502/37-39 Loftus Crescent Homebush NSW

Modern 2 bedroom lifestyle apartment is situated on the 5th floor of a secure complex with lift access. Conveniently located within walking distance to Homebush Station, the property is situated just steps to Cosmopolitan Eateries, Supermarkets, Sydney Olympic Park, and an array of public transport options.

- Stylish kitchen with gas cooking and dishwasher
- Huge lounge and dining area with air-conditioner
- Generous sized bedrooms with built-in wardrobes
- Fully tiled bathroom
- Sundrenched balcony with gas outlet
- Internal laundry with dryer
- Secure car space + storage cage
- 30m2 Balcony