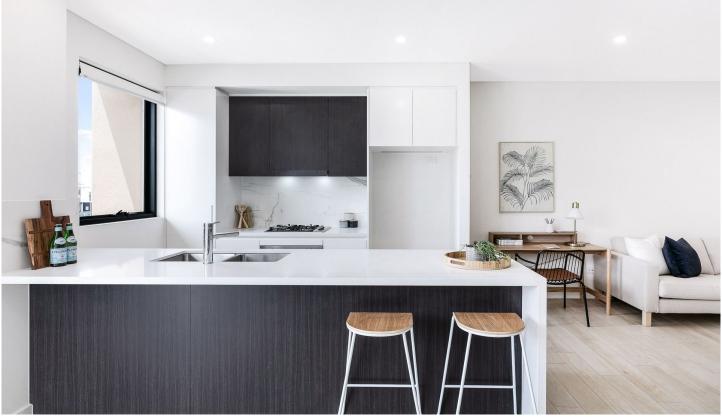

## B502/37-39 Loftus Crescent Homebush NSW

Modern 2 bedroom lifestyle apartment is situated on the 5th floor of a secure complex with lift access. Conveniently located within walking distance to Homebush Station, the property is situated just steps to Cosmopolitan Eateries, Supermarkets, Sydney Olympic Park, and an array of public transport options.

- Stylish kitchen with gas cooking and dishwasher
- Huge lounge and dining area with air-conditioner
- Generous sized bedrooms with built-in wardrobes
- Fully tiled bathroom
- Sundrenched balcony with gas outlet
- Internal laundry with dryer
- Secure car space + storage cage
- 30m2 Balcony