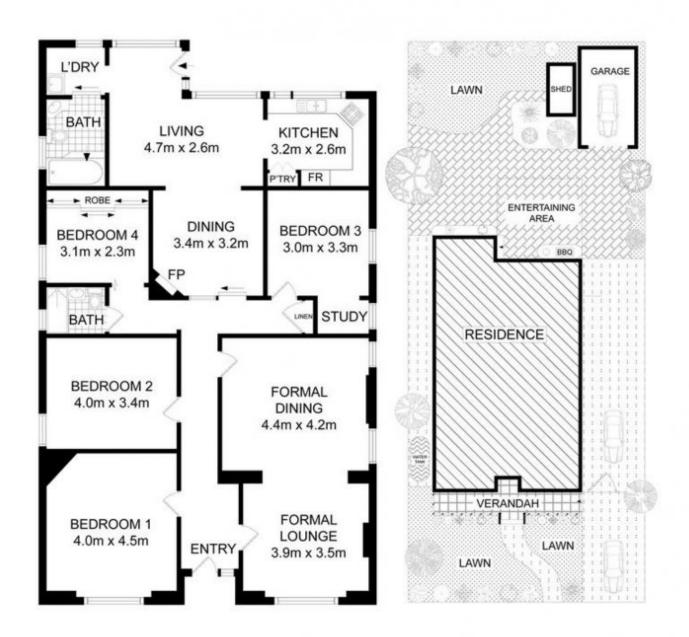

## 35 Swan Avenue Strathfield NSW

## SOLD BY VERA TU AND GAVIN SANNA

Situated within easy walk to Strathfield station, vibrant shops, cafes, restaurants and elite schools, this full brick family home will appeal to those looking for an opportunity to move straight in and enjoy, an investor looking for an ideal rental property or a developer looking for potential future development STCA.

With its 15.19m frontage, 555m2 and R3 zoning, the property has potential to reap more benefits in the future.

## Highlights include:

- Cul-de-sac location
- 4 good sized bedrooms plus study
- 2 modern bathrooms, granite and timber kitchen
- Polished timber floors, high ceilings, multiple living areas

4 🕒 2 🔓 3 🖨