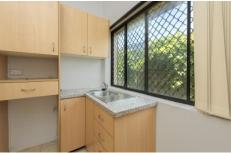

Features include modern kitchenette, bathroom, bed, bar fridge, microwave oven and wardrobe; common laundry and larger kitchen/dining area.

Disclaimer: We have in preparing this document, used our best endeavours to ensure that all the information contained in this document is true and accurate, but accept no responsibility and disclaim all liability in respect of any errors, omissions, inaccuracies or misstatements contained in this document. Prospective tenants should make their