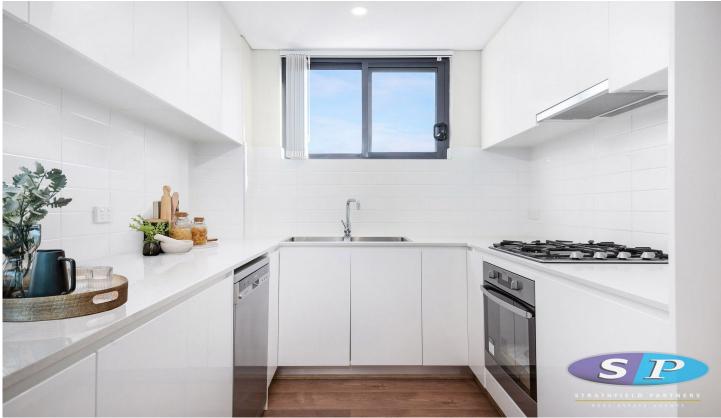

## ../21 James Street Lidcombe NSW

This spacious 2 bedroom apartment "In The Pave" building suits the astute renter. accommodation comprises of:

- \* Spacious bedrooms with built-in wardrobes
- \* Large open plan living flowing onto a boutique kitchen with stainless steel appliances and dishwasher
- \* Spacious bedrooms
- \* Modern bathroom
- \* Air conditioning
- \* Floor boards throughout
- \* Internal laundry with dryer
- \* Entertainers balcony
- \* Secure parking
- \* Within short stoll to Lidcombe train station, shops and eateries
- \* Avail Now