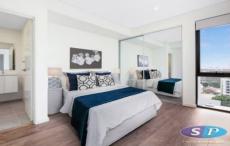

## ../21 James Street Lidcombe NSW

This spacious 2 bedroom apartment "In The Pave" building suits the astute renter. accommodation comprises of:

- \* Spacious bedrooms with built-in wardrobes
- \* Large open plan living flowing onto a boutique kitchen with stainless steel appliances and dishwasher
- \* Spacious bedrooms
- \* Modern bathroom
- \* Air conditioning
- \* Floor boards throughout
- \* Internal laundry with dryer
- \* Entertainers balcony
- \* Secure parking
- \* Within short stoll to Lidcombe train station, shops and eateries
- \* Avail Now