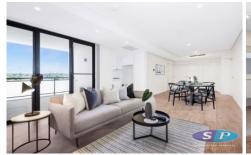

## ../21 James Street Lidcombe NSW

This spacious 2 bedroom apartment "In The Pave" building suits the astute renter. accommodation comprises of:

- \* Spacious bedrooms with built-in wardrobes
- \* Large open plan living flowing onto a boutique kitchen with stainless steel appliances and dishwasher
- \* Spacious bedrooms
- \* Modern bathroom
- \* Air conditioning
- \* Floor boards throughout
- \* Internal laundry with dryer
- \* Entertainers balcony
- \* Secure parking
- \* Within short stoll to Lidcombe train station, shops and eateries
- \* Avail Now