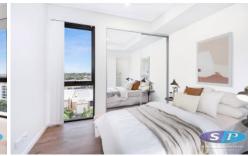

## ../21 James Street Lidcombe NSW

This spacious 2 bedroom apartment "In The Pave" building suits the astute renter. accommodation comprises of:

- \* Spacious bedrooms with built-in wardrobes
- \* Large open plan living flowing onto a boutique kitchen with stainless steel appliances and dishwasher
- \* Spacious bedrooms
- \* Modern bathroom
- \* Air conditioning
- \* Floor boards throughout
- \* Internal laundry with dryer
- \* Entertainers balcony
- \* Secure parking
- \* Within short stoll to Lidcombe train station, shops and eateries
- \* Avail Now