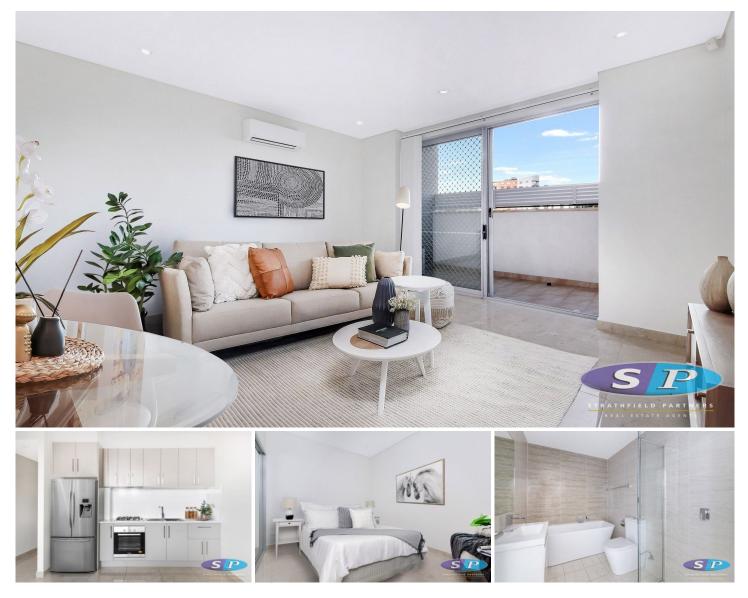

## 32 Kerr Parade Auburn NSW

These premium view apartments are perfectly positioned minutes to train station & shopping centre. Perfectly positioned high above the Auburn town centre taking advantage of the spectacular views towards the city skyline.

- \* Large living spaces connected undercover balcony
- \* Large sized bedroom with built-in wardrobe
- \* Designer open plan kitchen with stainless steel appliances, gas cooking and stone bench top
- \* Fully tiled finishing bathroom with nature light
- \* Quality flooring, air conditioning
- \* Secure basement parking with lift access and security intercom
- \* A short stroll to local shopping village, train station and schools