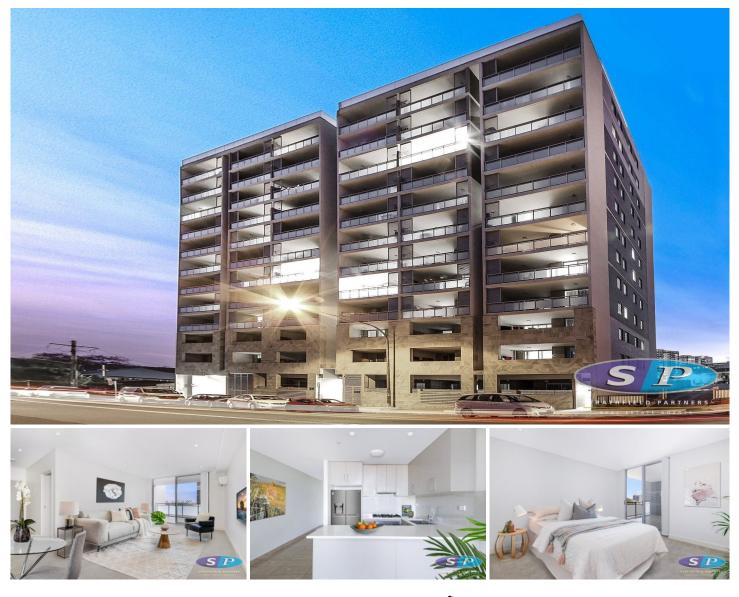

68/32-40 Kerr Parade Auburn NSW

These premium view apartments are perfectly positioned minutes to train station & shopping centre. Perfectly positioned high above the Auburn town centre taking advantage of the spectacular views towards the city skyline.

- \* Large living spaces connected undercover balcony
- \* Large sized bedrooms with built-in wardrobes
- \* Designer open plan kitchen with stainless steel appliances, gas cooking and stone bench top
- \* Fully tiled finishing bathroom with nature light
- \* Quality flooring, air conditioning
- \* Secure basement parking with lift access and security intercom
- \* A short stroll to local shopping village, train station and schools