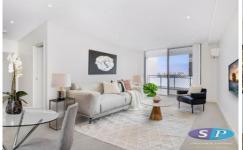

- \* Large living spaces connected undercover balcony
- \* Large sized bedrooms with built-in wardrobes
- \* Designer open plan kitchen with stainless steel appliances, gas cooking and stone bench top
- \* Fully tiled finishing bathroom with nature light
- \* Quality flooring, air conditioning
- \* Secure basement parking with lift access and security intercom
- \* A short stroll to local shopping village, train station and schools