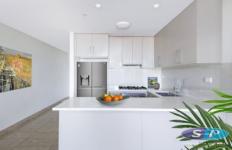

- \* Large living spaces connected undercover balcony
- \* Large sized bedrooms with built-in wardrobes
- \* Designer open plan kitchen with stainless steel appliances, gas cooking and stone bench top
- \* Fully tiled finishing bathroom with nature light
- \* Quality flooring, air conditioning
- \* Secure basement parking with lift access and security intercom
- \* A short stroll to local shopping village, train station and schools