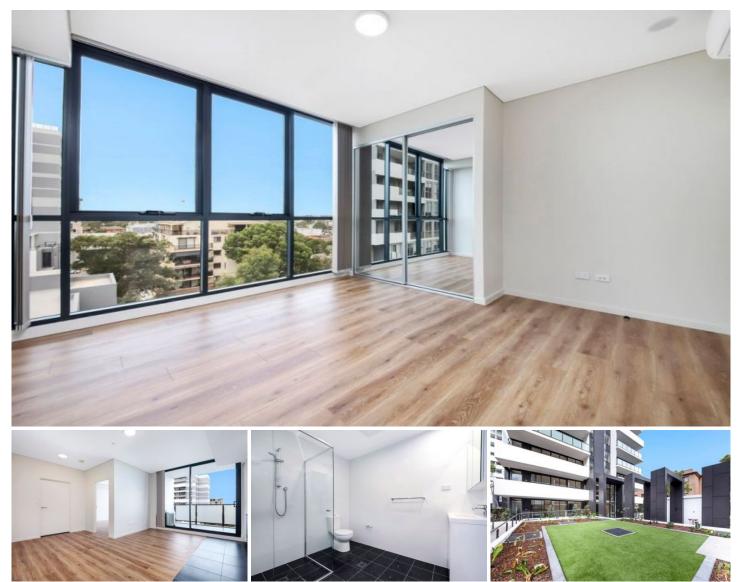

## 79/24-26 George Street Liverpool NSW

This stylish yet practical apartment is within walking distance of Westfield's shops, schools, transport and Liverpool hospital.

- \* Immaculate interior
- \* Open plan living and dinning area
- \* Generous bedroom with built-in wardrobe
- \* Sleek bathroom
- \* Luxury Caesar stone benchtop kitchen with gas cooking appliances
- \* Balcony
- \* Internal laundry
- \* Secure basement car space