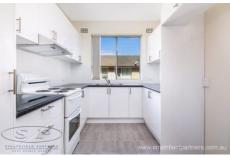

- Spacious living room flowing to undercover balcony
- Modern floorboarding throughout the apartment
- Two double bedrooms, main with built-in wardrobe
- Modern bathroom with separate internal laundry
- Huge car port, plenty of storage throughout the unit
- Short walk to Homebush Train Station & village shops
- Strata \$580pq, Water \$170pq and Council \$330pq approx.