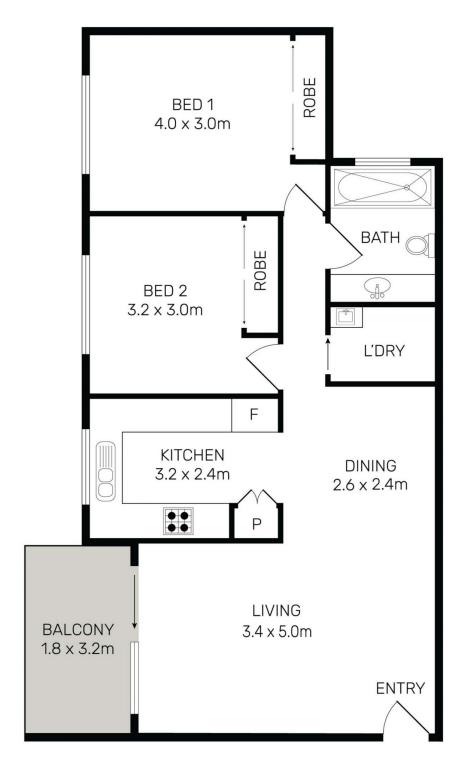

## 7/58-60 Burlington Road Homebush NSW

From the moment you walk in to this neat and spacious apartment, you are immersed with sunlight and space. A great low-maintenance opportunity for first home buyers and investors, this home is ready to move right in and enjoy in a highly sought-after location, within a short stroll to Homebush Station, supermarkets, cafes, eateries, local schools and shops.

- Spacious living room flowing to undercover balcony
- Modern floorboarding throughout the apartment
- Two double bedrooms, main with built-in wardrobe
- Modern bathroom with separate internal laundry
- Huge car port, plenty of storage throughout the unit
- Short walk to Homebush Train Station & village shops
- Strata \$580pq, Water \$170pq and Council \$330pq approx.