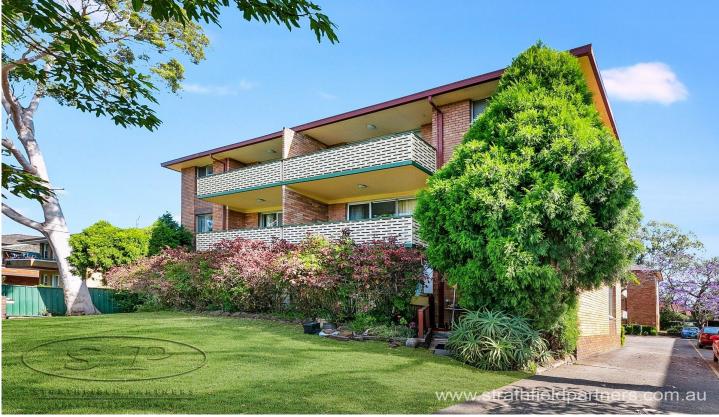

## 7/58-60 Burlington Road Homebush NSW

From the moment you walk in to this neat and spacious apartment, you are immersed with sunlight and space. A great low-maintenance opportunity for first home buyers and investors, this home is ready to move right in and enjoy in a highly sought-after location, within a short stroll to Homebush Station, supermarkets, cafes, eateries, local schools and shops.

- Spacious living room flowing to undercover balcony
- Modern floorboarding throughout the apartment
- Two double bedrooms, main with built-in wardrobe
- Modern bathroom with separate internal laundry
- Huge car port, plenty of storage throughout the unit
- Short walk to Homebush Train Station & village shops
- Strata \$580pq, Water \$170pq and Council \$330pq approx.