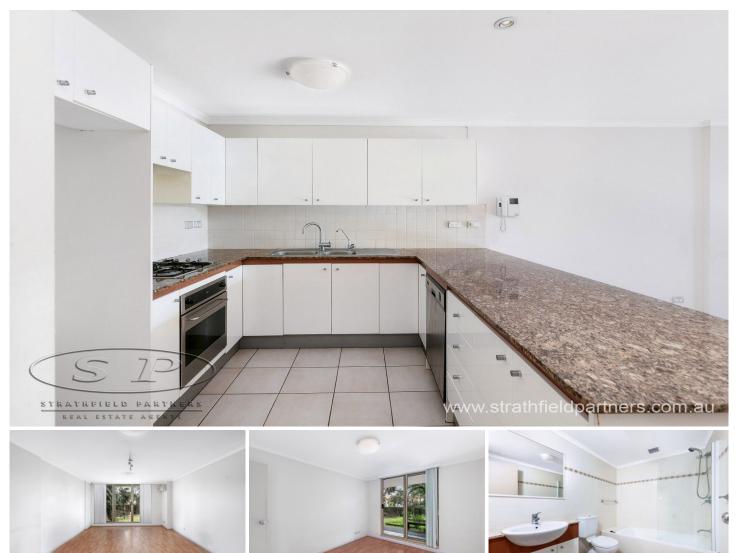

## 2/14-16 Station Street Homebush NSW

This 2 bedroom apartment is located just minutes walk from Homebush train station and shops and schools.

- \* Open plan living and dining area
- \* Two double bedrooms with built-in wardrobes
- \* Study area
- \* Ensuite to main
- \* Ground floor
- \* Court yard with great size yard to entertain
- \* Internal laundry
- \* Two security car space
- \* Video security intercom with level lift access, on site building manager
- \* Relaxed resort style living with pool and gym facilities at the complex plus children's play area
- \* Security intercom