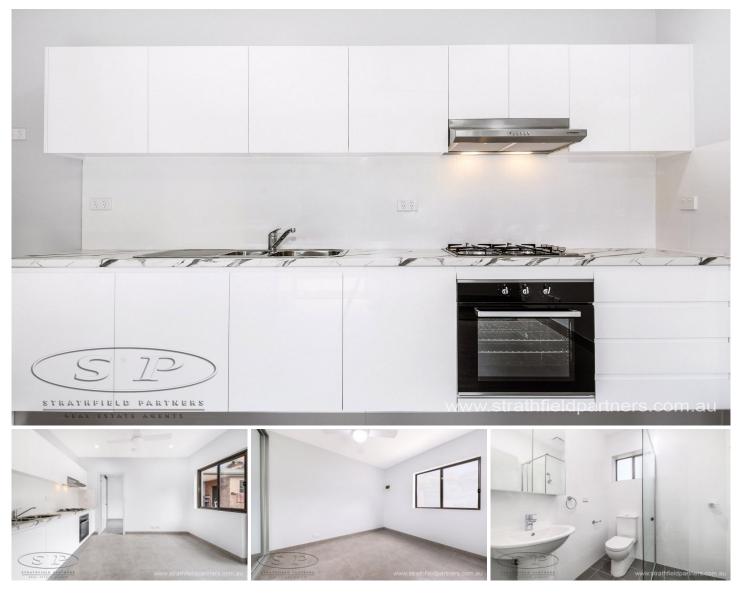

## **31 Swan Avenue Strathfield NSW**

Minutes from Strathfield Station, Strathfield Plaza, M4, Parramatta Rd, and all major public and private schools and colleges.

- \* Modern
- \* One bedroom
- \* Combined lounge and dining
- \* Mirror built-in wardrobe
- \* Tiled throughout
- \* Gas cooking
- \* Not to be missed