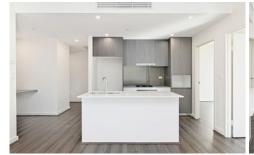

## Jacinta's features include:

- \* Designed by Aleksandar Design Group
- \* Smeg appliance packages & ducted AC throughout
- \* Large single level internal layouts with usable terraces