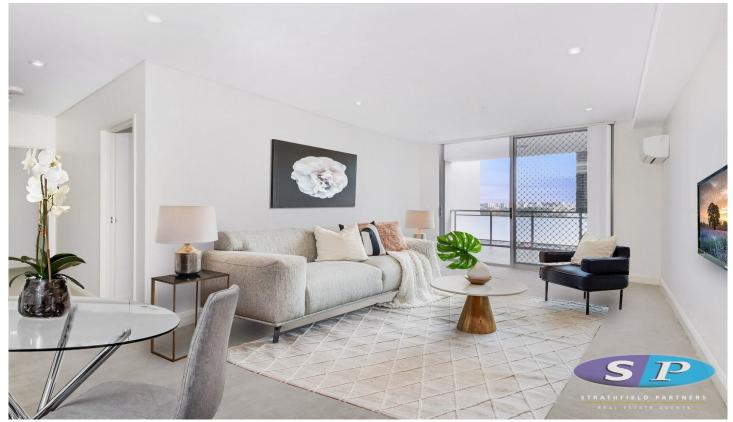

## Level 4/64/32-40 Kerr Parade Auburn NSW

These premium view apartments are perfectly positioned minutes to train station & shopping centre. Perfectly positioned high above the Auburn town centre taking advantage of the spectacular views towards the city skyline.

- \* Large living spaces connected undercover balcony
- \* Large sized bedrooms with built-in wardrobes
- \* Designer open plan kitchen with stainless steel appliances, gas cooking and stone bench top
- \* Fully tiled finishing bathroom with nature light
- \* Quality flooring, air conditioning
- \* Secure basement parking with lift access and security intercom
- \* A short stroll to local shopping village, train station and schools