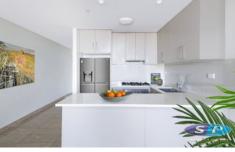

- \* Large living spaces connected undercover balcony
- \* Large sized bedrooms with built-in wardrobes
- \* Designer open plan kitchen with stainless steel appliances, gas cooking and stone bench top
- \* Fully tiled finishing bathroom with nature light
- \* Quality flooring, air conditioning
- \* Secure basement parking with lift access and security intercom
- \* A short stroll to local shopping village, train station and schools