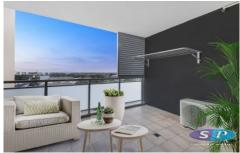

- \* Large living spaces connected undercover balcony
- \* Large sized bedrooms with built-in wardrobes
- \* Designer open plan kitchen with stainless steel appliances, gas cooking and stone bench top
- \* Fully tiled finishing bathroom with nature light
- \* Quality flooring, air conditioning
- \* Secure basement parking with lift access and security intercom
- \* A short stroll to local shopping village, train station and schools