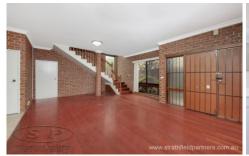

## 1/22 Burlington Road Homebush NSW

Ultra modern three bedroom townhouse, polished timber floors, kitchen with plenty of cupboard space, two bathrooms, built-in wardrobes, courtyard, lock up garage and walk to station and shops.

- \* Polished timber floors
- \* Built-in wardrobes
- \* Ensuite to main
- \* Internal laundry
- \* Close to Schools
- \* Secure parking

Disclaimer: We have in preparing this document, used our best endeavours to ensure that all the information contained in this document is true and accurate, but accept no responsibility and disclaim all liability in respect of any