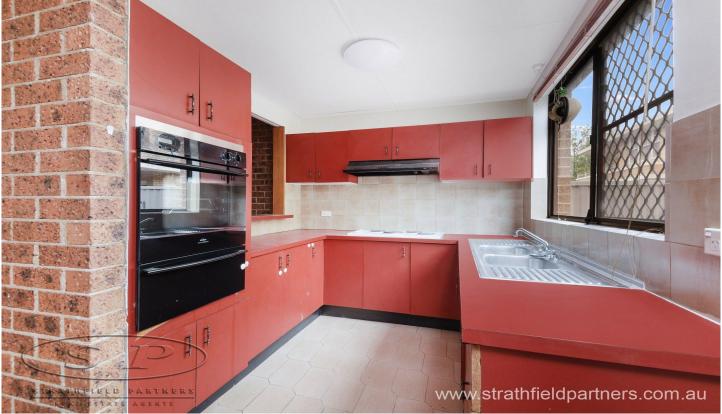

## 1/22 Burlington Road Homebush NSW

Ultra modern three bedroom townhouse, polished timber floors, kitchen with plenty of cupboard space, two bathrooms, built-in wardrobes, courtyard, lock up garage and walk to station and shops.