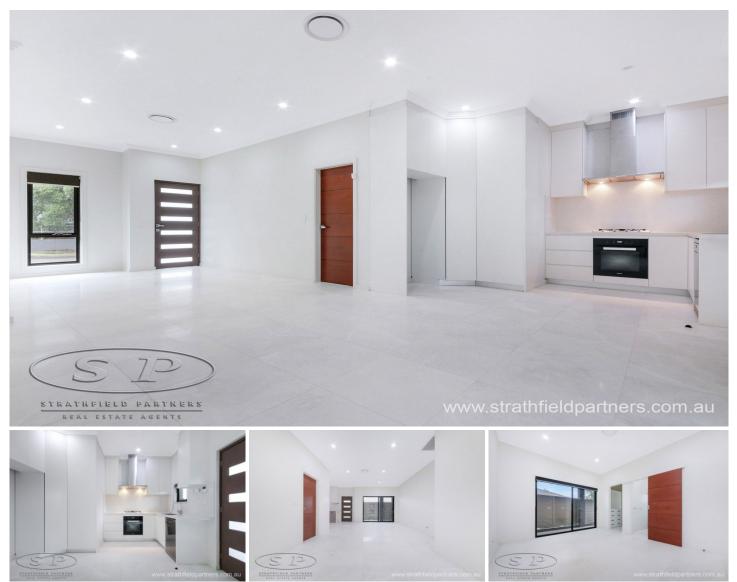

## 8a Gallipoli Street Lidcombe NSW

Spacious 3 bedroom home with large open living/dining area along with a modern kitchen and bathroom. Featuring floor boards and tiles throughout, modern kitchen with gas cooking, good size rear yard with sitting area, carspace and close to transport.