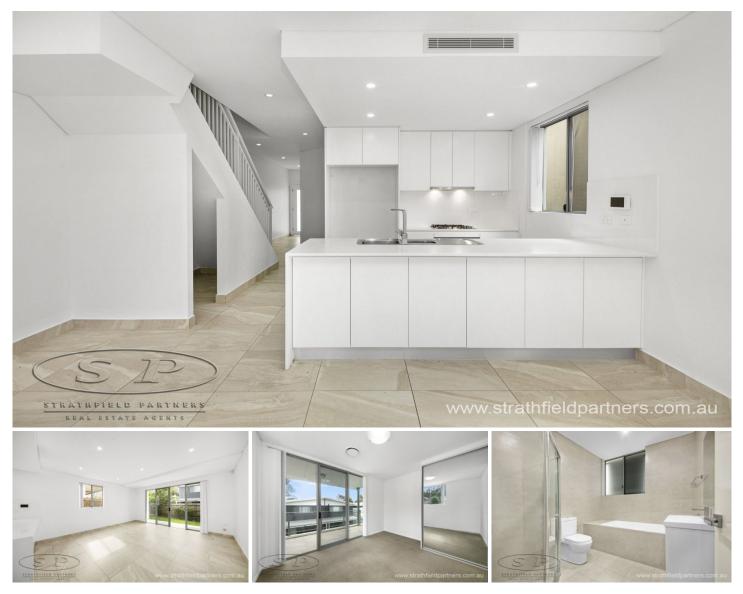

## **13e Biana Street Pemulwuy NSW**

This modern 4 bedroom, 2 storey home in located in amongst the Pemulwuy shopping centre, boasting a high quality finish and look :

- \* 4 generous sized bedrooms with built-in wardrobes
- \* 2 bathrooms, including ensuite for main bedroom
- \* Additional w/c in laundry
- \* Additional study area

\* Open plan kitchen with stainless steel appliances and breakfast bench area

\* Downstairs Tiled living area

\* Automated garage door with internal access, plus additional car space

- \* Storage
- \* Fully air-conditioned and alarmed
- \* Low Maintenace rear garden
- \* All located close to local shops, eateries and amenities