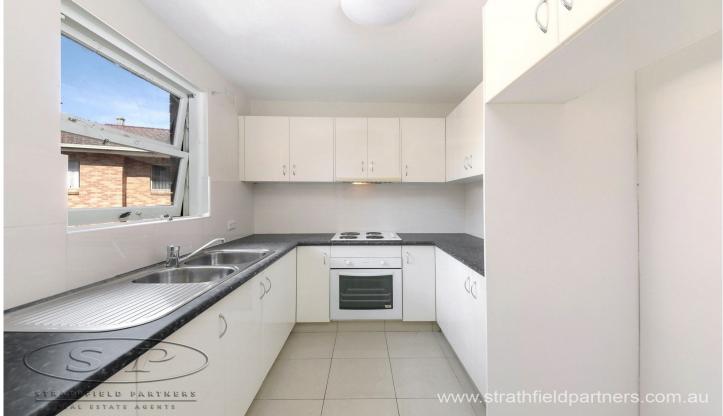

## Features include:

- \* Well-appointed, light and bright private kitchen
- \* Huge dining/living opens to North facing balcony
- \* Undercover parking, full brick construction
- \* Shared laundry facilities
- \* Good sized bedrooms with large windows, high ceilings
- \* Walk to Stations, schools, shopping, restaurants