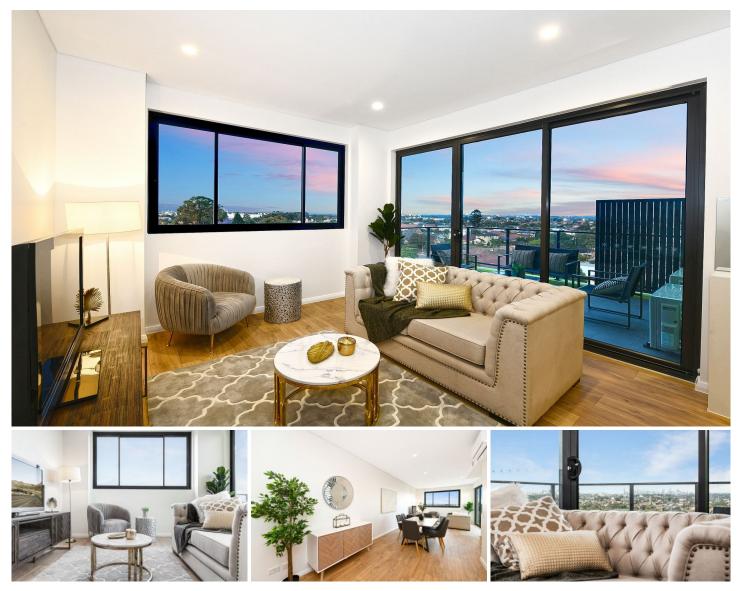

## 401/114 Northcote Road Greenacre NSW

The last remaining final release can only be described as the best! Finished to the highest standards, this enormous 135 m2 prestige apartment, located on the highest level, is found within the distinguished boutique development, 'EDEN'. Located in the heart of Greenacre, this apartment showcases two spacious bedrooms, a separate study space and balconies facing city district views. The apartment presents a luxurious address for those who love the vibrancy and convenience of village living amongst the many shops and other amenities.

- Bright open-plan entertaining space
- City Views from all aspects
- Separate study/home office
- Fully integrated marble Miele gas kitchen, breakfast island overlooking city views
- Floor-to-ceiling glass doors