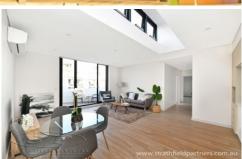

- 1, 2 & 3 bedroom units
- Stone bench tops, European appliances and ample storage in kitchen
- Light filled living areas with stylish timber flooring
- Floor-to-ceiling glass doors

**Price**: Contact Agent