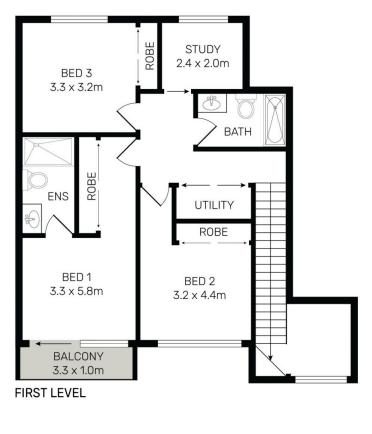

## 9/24 Hillcrest Avenue Greenacre NSW

Home, sweet home!! Boasting a sought after rear position, this brand new townhouse is a statement in style and superb design promising an outstanding lifestyle.

A limited selection of three bedroom townhouses with extra study room/baby room are for sale in this iconic development. This architecturally designed development offers sun-filled residences that embrace natural light and boast expansive living spaces yet provide absolute seclusion from the world around you. A warm welcome awaits you in the entrance foyer, opening to a large living area. Designed and built by the iconic 'Eden' complex. Soak up a modern alfresco-style atmosphere in a location convenient to Chullora shopping village, specialty stores, eateries and multiple bus routes.

Vera Qiuyan Tu 0419 446 641

**GROUND LEVEL** 

5/114 Northcote Road, Greenacre