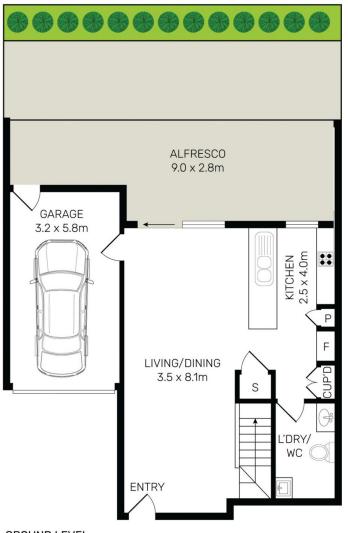

## 9/24 Hillcrest Avenue Greenacre NSW

Home, sweet home!! Boasting a sought after rear position, this brand new townhouse is a statement in style and superb design promising an outstanding lifestyle.

A limited selection of three bedroom townhouses with extra study room/baby room are for sale in this iconic development. This architecturally designed development offers sun-filled residences that embrace natural light and boast expansive living spaces yet provide absolute seclusion from the world around you. A warm welcome awaits you in the entrance foyer, opening to a large living area. Designed and built by the iconic 'Eden' complex. Soak up a modern alfresco-style atmosphere in a location convenient to Chullora shopping village, specialty stores, eateries and multiple bus routes.

Vera Qiuyan Tu 0419 446 641

**GROUND LEVEL** 

5/114 Northcote Road, Greenacre