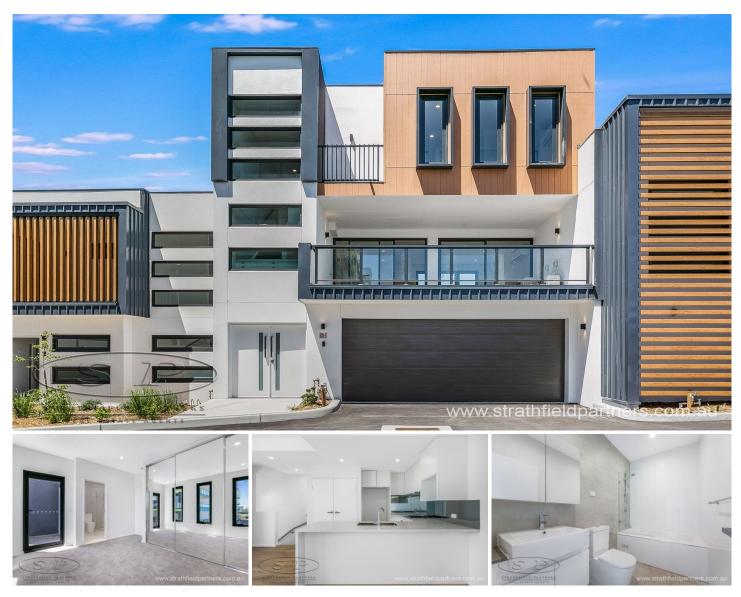

## 9/24 Hillcrest Avenue Greenacre NSW

Home, sweet home!! Boasting a sought after rear position, this brand new townhouse is a statement in style and superb design promising an outstanding lifestyle.

A limited selection of three bedroom townhouses with extra study room/baby room are for sale in this iconic development. This architecturally designed development offers sun-filled residences that embrace natural light and boast expansive living spaces yet provide absolute seclusion from the world around you. A warm welcome awaits you in the entrance foyer, opening to a large living area. Designed and built by the iconic 'Eden' complex. Soak up a modern alfresco-style atmosphere in a location convenient to Chullora shopping village, specialty stores, eateries and multiple bus routes.

- Open plan living area flowing onto the balcony with a leafy

3 🕮 2 🖺 2 🖨

**View**: https://www.strathfieldpartners.com.au/sale/nsw/c anterburybankstown/greenacre/residential/townh ouse/6194503

Liz Xuanlin Chen 9704 0005