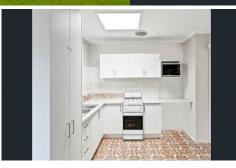

Main features of the home include:

- \* Three spacious bedrooms, two with built in wardrobes
- \* Separate family room and spacious sunroom at rear
- \* Well-maintained kitchen & bathroom and separate WC
- \* Expansive child friendly yard perfect for kids to run and play
- \* Fantastic 556 sqm block wide 15.24 metre frontage (sewer & easement free)