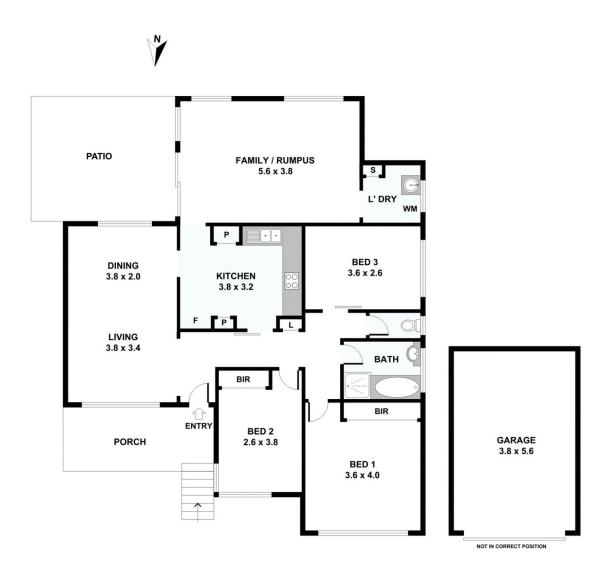

## 95 Oak Drive Georges Hall NSW

Impressively situated on the high side of a desired tree-lined street, this well-presented brick family home showcases a practical floor plan and sits on a generous 556 sqm block with a 15.24 metre frontage. Offering a great opportunity to explore the potential whether it be for the savvy investor, developer or buyers looking to build/renovate their dream home.

Main features of the home include:

- \* Three spacious bedrooms, two with built in wardrobes
- \* Separate family room and spacious sunroom at rear
- \* Well-maintained kitchen & bathroom and separate WC
- \* Expansive child friendly yard perfect for kids to run and play
- \* Fantastic 556 sqm block wide 15.24 metre frontage (sewer & easement free)