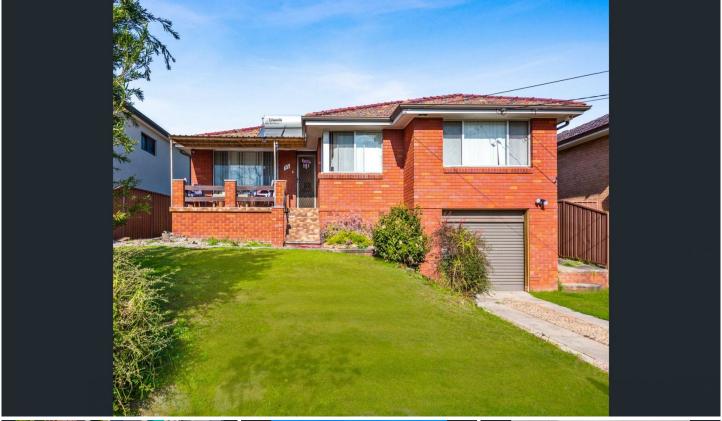

## 95 Oak Drive Georges Hall NSW

Impressively situated on the high side of a desired tree-lined street, this well-presented brick family home showcases a practical floor plan and sits on a generous 556 sqm block with a 15.24 metre frontage. Offering a great opportunity to explore the potential whether it be for the savvy investor, developer or buyers looking to build/renovate their dream home.

Main features of the home include:

- \* Three spacious bedrooms, two with built in wardrobes
- \* Separate family room and spacious sunroom at rear
- \* Well-maintained kitchen & bathroom and separate WC
- \* Expansive child friendly yard perfect for kids to run and play
- \* Fantastic 556 sqm block wide 15.24 metre frontage (sewer & easement free)