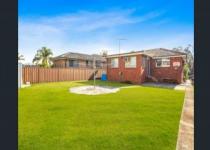

Main features of the home include:

- \* Three spacious bedrooms, two with built in wardrobes
- \* Separate family room and spacious sunroom at rear
- \* Well-maintained kitchen & bathroom and separate WC
- \* Expansive child friendly yard perfect for kids to run and play
- \* Fantastic 556 sqm block wide 15.24 metre frontage (sewer & easement free)