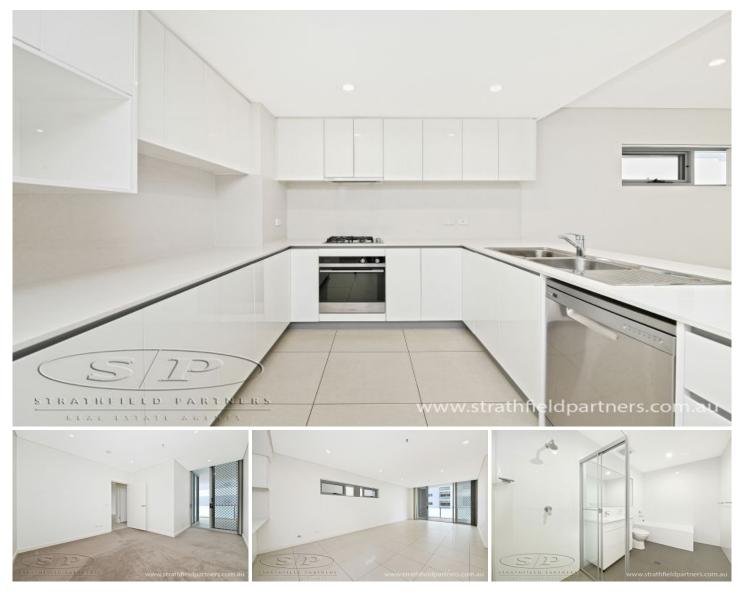

## 205/29 Morwick Street Strathfield NSW

Perfectly positioned in the heart of Strathfield in the highly sought after, Morwick Street is this luxuy style apartment with panoramic views and premium finishes.

- \* Ultra modern apartment
- \* Premium Euro appointed gas kitchen with s/s appliances
- \* Spacious balcony with open outlook
- \* Ducted air conditioning, basement parking, intercom, lift
- \* Located directly next to Strathfield tennis court & eateries
- \* Merely steps to Strathfield Station and amenities