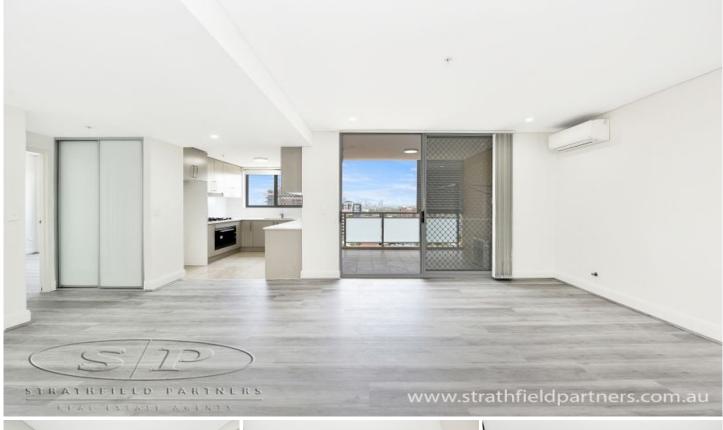

## 113/32-40 Kerr Parade Auburn NSW

This premium view apartment is perfectly positioned minutes to train station & shopping centre. Perfectly positioned high above the Auburn town centre taking advantage of the spectacular views towards the city skyline.

- \* Large living spaces connected undercover balcony
- \* Large sized bedrooms with built-in wardrobes
- \* Designer open plan kitchen with stainless steel appliances, gas cooking and stone bench top
- \* Fully tiled finishing bathroom with nature light
- \* Quality flooring, air conditioning
- \* Secure basement parking with lift access and security intercom
- \* A short stroll to local shopping village, train station and schools