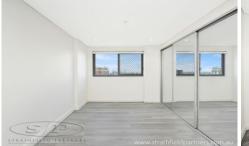

- \* Large living spaces connected undercover balcony
- \* Large sized bedrooms with built-in wardrobes
- \* Designer open plan kitchen with stainless steel appliances, gas cooking and stone bench top
- \* Fully tiled finishing bathroom with nature light
- \* Quality flooring, air conditioning
- \* Secure basement parking with lift access and security intercom
- \* A short stroll to local shopping village, train station and schools