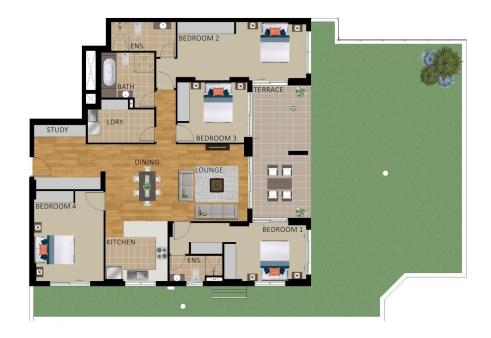

## LEVEL PLAN

| TOTAL AREA | 281.0 SQM |
|------------|-----------|
| INTERNAL   | 140.0 SQM |
| EXTERNAL   | 141.0 SQM |
| CAR SPACE  | 1         |
| BEDROOM    | 4         |
| BATHROOM   | 3         |

## 32 - 40 KERR PARADE, AUBURN

**DISCLAIMER:** All descriptions have been prepared in good faith and with due care however may be subject to change without notice after the date of printing. Purchase's should inform and assure themselves by inspection, independent advise or otherwise necessary prior to purchase. Areas are subject to final survey.