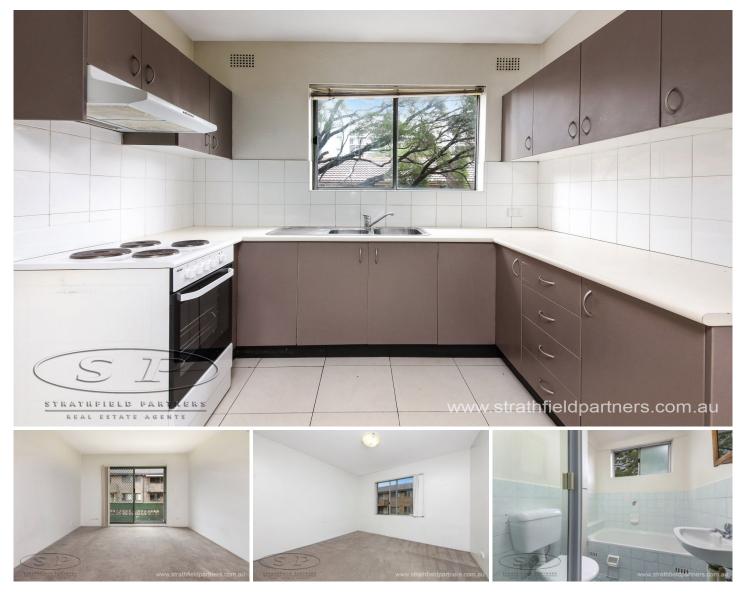

## 10/7 Doodson Avenue Lidcombe NSW

This open plan 2 bedroom unit is conveniently located to shops, school, parks and transport.

- \* Eat-in kitchen
- \* Open plan living area
- \* Double sized bedrooms
- \* Internal laundry