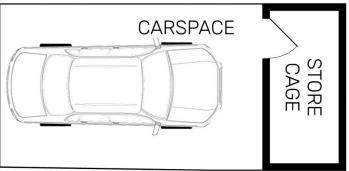

## 80/48 Cooper Street Strathfield NSW

Within walking distance to Strathfield station and plaza, this sun-filled 2 bedroom unit is ideal for investor and owner alike.

- \* Spacious, open plan lounge combining with dining area
- \* Modern gas cooking kitchen with ample cabinetry & bench space
- \* 2 spacious bedrooms, both with built-in robe, main with ensuite.
- \* Internal laundry + main bathroom
- \* Great sized balcony + 1 car space + 1 storage