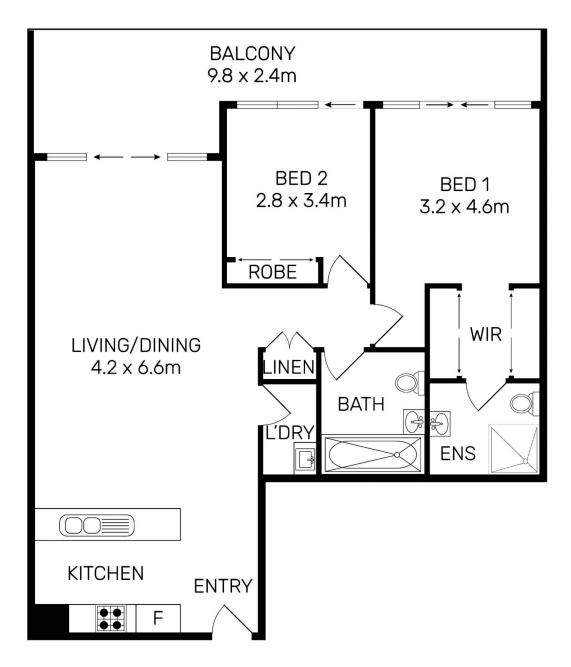

## 80/48 Cooper Street Strathfield NSW

Within walking distance to Strathfield station and plaza, this sun-filled 2 bedroom unit is ideal for investor and owner alike.

- \* Spacious, open plan lounge combining with dining area
- \* Modern gas cooking kitchen with ample cabinetry & bench space
- \* 2 spacious bedrooms, both with built-in robe, main with ensuite.
- \* Internal laundry + main bathroom
- \* Great sized balcony + 1 car space + 1 storage