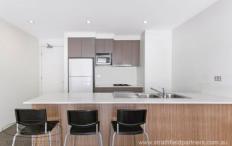

## 80/48 Cooper Street Strathfield NSW

Within walking distance to Strathfield station and plaza, this sun-filled 2 bedroom unit is ideal for investor and owner alike.

- \* Spacious, open plan lounge combining with dining area
- \* Modern gas cooking kitchen with ample cabinetry & bench space
- \* 2 spacious bedrooms, both with built-in robe, main with ensuite.
- \* Internal laundry + main bathroom
- \* Great sized balcony + 1 car space + 1 storage