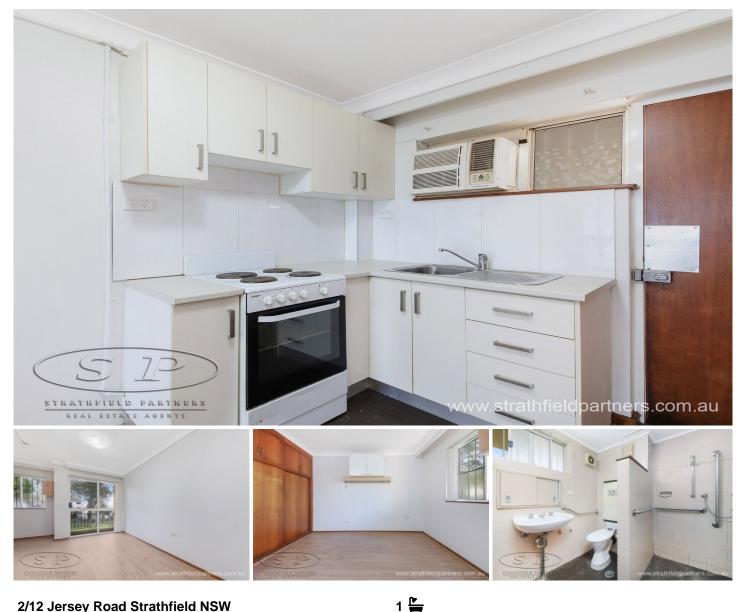

## 2/12 Jersey Road Strathfield NSW

Conveniently located close to schools, Strathfield shops, restaurants and amenities.

- \* Neat and tidy studio
- \* Open plan living area
- \* Carpet throughout
- \* Spacious common areas
- \* Shared bathroom and laundry facilities