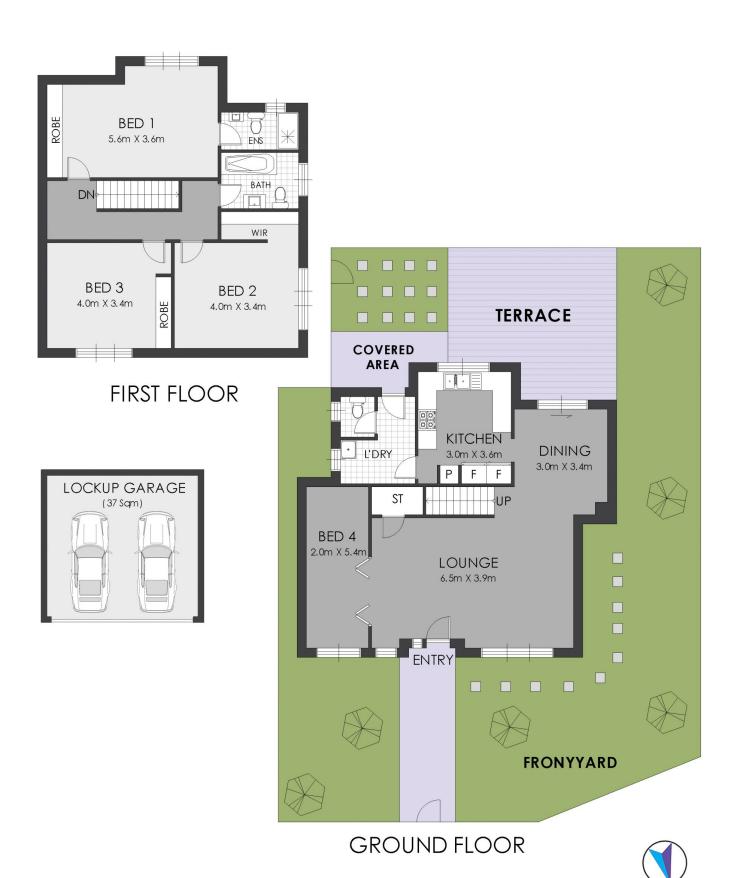

## 3/31 Tangarra Street Croydon Park NSW

Excellent total 340sqm, full brick 4 bedroom townhouse perfectly located in a convenient position, close to Henley Park, Enfield Swimming Centre, private/public schools and transport. (buses near door).

Accommodation includes:

- \* North facing combined formal lounge/dining room with air-con leading to timber decking back yard
- \* Light-filled separate newly renovated kitchen with Caesar stone bench top, windows and gas cooking
- \* Good size backyard, partly covered area for outdoor dining & BBQ
- \* 4 bedrooms, one at ground floor level and 3 on first level
- \* Main bedroom with built in & En-suite
- \* Internal laundry with extra toilet
- \* Double Lock- up garage under security parking
- \* No common walls