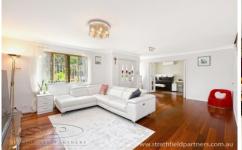

Accommodation includes:

- \* North facing combined formal lounge/dining room with air-con leading to timber decking back yard
- \* Light-filled separate newly renovated kitchen with Caesar stone bench top, windows and gas cooking
- \* Good size backyard, partly covered area for outdoor dining & BBQ
- \* 4 bedrooms, one at ground floor level and 3 on first level
- \* Main bedroom with built in & En-suite
- \* Internal laundry with extra toilet
- \* Double Lock- up garage under security parking
- \* No common walls