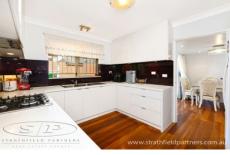

Accommodation includes:

- \* North facing combined formal lounge/dining room with air-con leading to timber decking back yard
- \* Light-filled separate newly renovated kitchen with Caesar stone bench top, windows and gas cooking
- \* Good size backyard, partly covered area for outdoor dining & BBQ
- \* 4 bedrooms, one at ground floor level and 3 on first level
- \* Main bedroom with built in & En-suite
- \* Internal laundry with extra toilet
- \* Double Lock- up garage under security parking
- \* No common walls