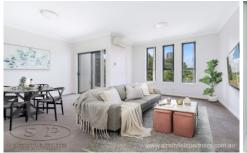

## 302/38-40 MacArthur Street Parramatta NSW

This modern apartment located in a boutique block. Located on the third level with district views this apartment ticks all the boxes:

- \* Spacious open plan living area flowing onto the private balcony with district views
- \* Bedrooms with built-in wardrobes
- \* Open plan kitchen with stainless steel appliances, gas cooking and dishwasher
- \* 2 bathrooms, main with bathtub
- \* Air conditioning in living room
- \* Internal laundry
- \* Secure parking plus additional storage cage
- \* All located with short distance to local schools, within 1km from the station and Westfield shops