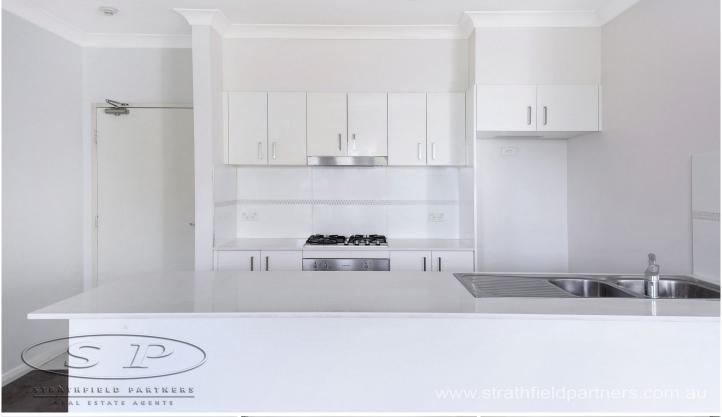

## 302/38-40 MacArthur Street Parramatta NSW

This modern apartment located in a boutique block. Located on the third level with district views this apartment ticks all the boxes:

- \* Spacious open plan living area flowing onto the private balcony with district views
- \* Bedrooms with built-in wardrobes
- \* Open plan kitchen with stainless steel appliances, gas cooking and dishwasher
- \* 2 bathrooms, main with bathtub
- \* Air conditioning in living room
- \* Internal laundry
- \* Secure parking plus additional storage cage
- \* All located with short distance to local schools, within 1km from the station and Westfield shops