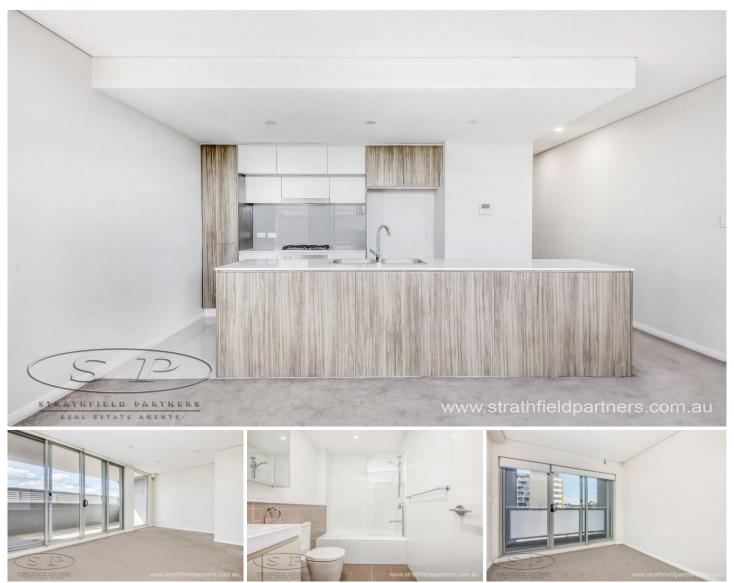

## 19/147 Parramatta Road Granville NSW

Nestled high with district views is this ultra-modern, split level apartment boasting a versatile floor plan across two levels of living with state of the art inclusions and premium appointments throughout. Ideally placed within 350m to Granville Railway Station and within 450m to Granville eateries, amenities, public transport and local schools.

\* Ultra modern JADE apartment within a secure, boutique complex

\* Spacious and light filled living spaces across a versatile floor plan

\* Gourmet chefs kitchen with high quality stone benches and gas cooking

- \* Excellent ventilation and natural light throughout
- \* Cleverly concealed laundry, modern main bath with full sized bath
- \* Air conditioning, ceiling fan in 1 bedroom, stylish down

View : https://www.strathfieldpartners.com.au/lease/nsw/ parramatta/granville/residential/apartment/63343 01