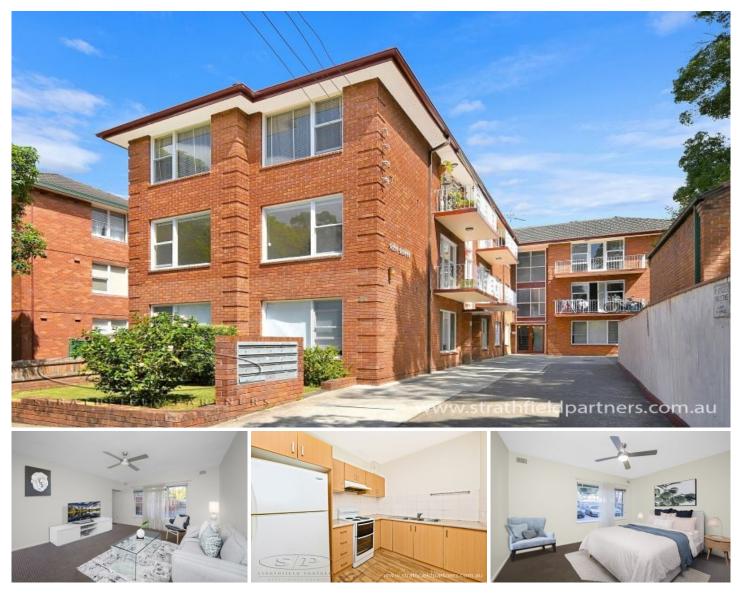

## SOLD by Gavin Sanna

Super convenient location, walk to everything!

Located in a well maintained block, tucked away at the back, yet just a short stroll (450m, 5 minute walk) to Strathfield Station, walk to Burwood shops and the area's popular schools, restaurants, cafes and amenities, this property makes for a great first home or just a beautiful investment.

Features include; Solid full brick construction, good sized bedrooms, huge lounge, separate dining, large eat-in kitchen with dining and spacious retro bathroom.

The blank canvass layout allows plenty of potential to add further value.

## 2 🎮 1 🚔

Price: \$ 550,000Building Size: 71 sqmView: https://www

: 71 sqm : https://www.strathfieldpartners.com.au/s ale/nsw/inner-west/strathfield/residential/ unit/6337978

Gavin Sanna 02 9704 0027

https://www.strathfieldpartners.com.au