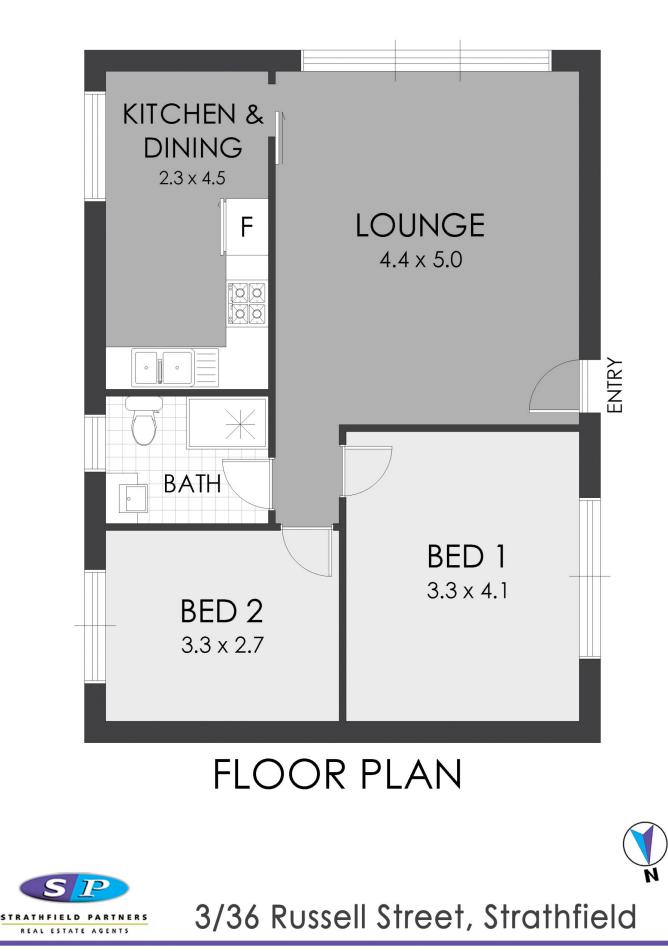

Features include; Solid full brick construction, good sized bedrooms, huge lounge, separate dining, large eat-in kitchen with dining and spacious retro bathroom.

The blank canvass layout allows plenty of potential to add further value.

WARNING: DISCLAIMER This information is not to be relied upon. It is strictly used for marketing and illustration purposes only. All measurements are approximate. Not to scale. No liability accepted. You must rely on your own inquiries and seek advice from your solicitor. Floor plan by cnkplan@cnkplan.com.au/ www.cnkplan.com.au