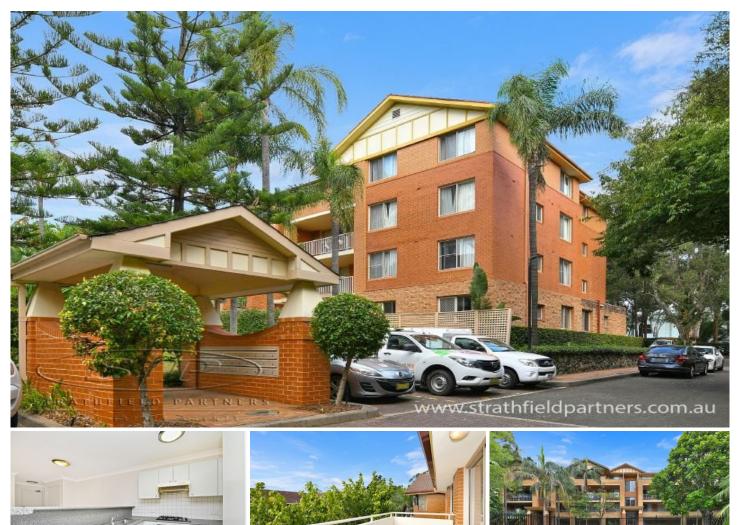

## 23B/19-21 George Street North Strathfield NSW

SOLD by Gavin Sanna !

Excellent Complex, Comfort and Convenience

Located on the top floor in one of the areas leading lifestyle blocks, this wonderful apartment with spacious refreshed interiors, offers a lifestyle of convenience & comfort.

Designed to take full advantage of the north facing balcony overlooking the sparkling in ground pool, the spacious living and dining is bathed in northerly sun.

Other highlights include; gas kitchen, full bathroom plus ensuite, internal laundry, security parking and a leafy landscaped setting with pool.

Being just a few minutes' walk to village shops, local cafes,

2 🛤 2 📛 1 🚘

Price Building Size : 101 sqm View

: \$ 730,000

: https://www.strathfieldpartners.com.au/s ale/nsw/inner-west/north-strathfield/resid ential/unit/6346210