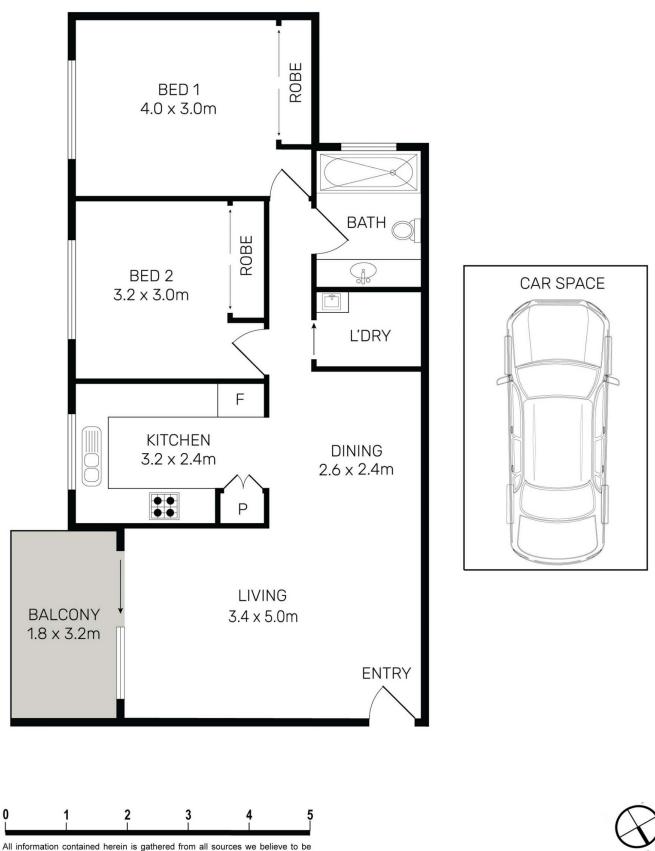

- \* Spacious living room flowing to undercover balcony
- \* Modern floorboarding throughout the apartment
- \* Two double bedrooms, main with built-in wardrobe
- \* Modern bathroom with separate internal laundry
- \* Huge car space, plenty of storage throughout the unit
- \* Short walk to Homebush Train Station & village shops