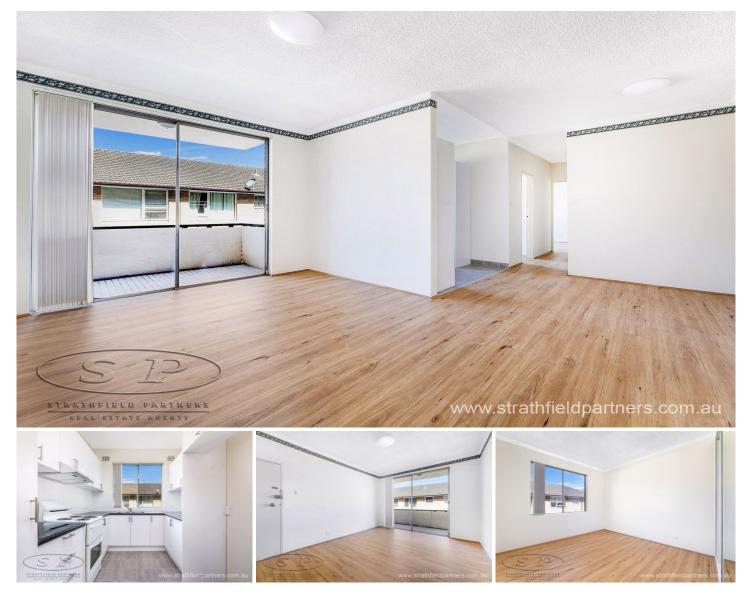

## 7/58-60 Burlington Road Homebush NSW

From the moment you walk in to this neat and spacious apartment, you are immersed with sunlight and space. This home is ready to move right in and enjoy in a highly sought-after location, within a short stroll to Homebush Station, supermarkets, cafes, eateries, local schools and shops.

- \* Spacious living room flowing to undercover balcony
- \* Modern floorboarding throughout the apartment
- \* Two double bedrooms, main with built-in wardrobe
- \* Modern bathroom with separate internal laundry
- \* Huge car space, plenty of storage throughout the unit
- \* Short walk to Homebush Train Station & village shops